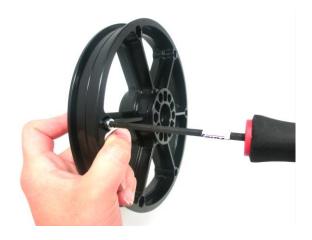

## 8" Plaction Wheel Assembly Instructions:

<u>Step 1:</u> Snap the two 8" Plaction wheel halves together, aligning the pins to their appropriate slots.

Step 2: Place a #10-32 Nylock Nut into one of the outer holes. Insert and tighten a #10-32 x 1" SHCS to that #10-32 Nylock Nut.

<u>Step 3:</u> Repeat step 2 until all the outer holes have a #10-32 Nylock Nut with its corresponding #10-32 x 1" SHCS.