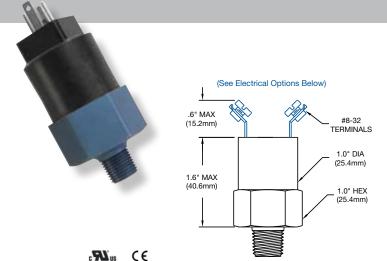

## **Features**

- Long life elastomer diaphragm
- High quality snap-action switch
- Factory preset
- Available in a wide range of configurations
- Economical
- Pneumatic and hydraulic applications
- NEMA 4, 13

## **Operating Specifications**

Set Point Range 2 - 120 PSI (.14 - 8.3 Bar)

 Set Point Tolerance
 ±1 PSI or 5%
 (.07 Bar)

 Maximum Operating Pressure
 250 PSI
 (17 Bar)

 Proof Pressure
 750 PSI
 (51 Bar)

**Differential** 8-16%

Current Rating 5 A @ 250 VAC 5 A @ 30 VDC (Resistive)

Media Connection See Order Chart Below for Options

Circuit Form SPST-NO or SPST-NC

**Electrical Connection** See Order Chart Below for Options

Diaphragm MaterialBuna NCycle Life1 Million