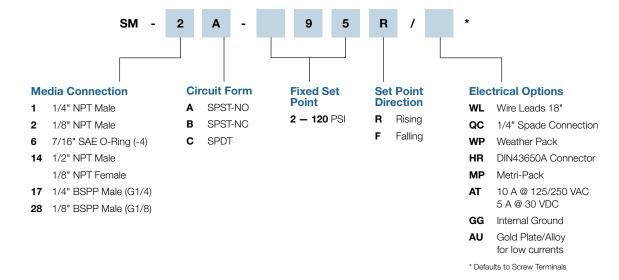

## **Features**

- Long life elastomer diaphragm
- High quality snap-action switch
- Factory preset
- Available in a wide range of configurations
- Economical
- Pneumatic and hydraulic applications
- NEMA 4, 13

## **Operating Specifications**

Set Point Range 2 - 120 PSI (.14 - 8.3 Bar)

 Set Point Tolerance
 ±1 PSI or 5%
 (.07 Bar)

 Maximum Operating Pressure
 250 PSI
 (17 Bar)

 Proof Pressure
 750 PSI
 (51 Bar)

**Differential** 8-16%

Current Rating 5 A @ 250 VAC 5 A @ 30 VDC (Resistive)

Media Connection See Order Chart Below for Options

Circuit Form SPST-NO or SPST-NC

**Electrical Connection** See Order Chart Below for Options

Diaphragm MaterialBuna NCycle Life1 Million

## How to Order (Example: Part Number: SM - 2A - 95R /)