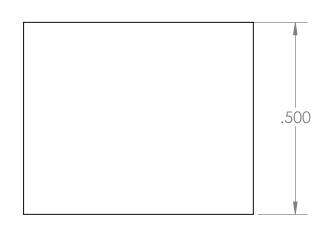

1/2" id, 1/2" Long Bushing

SIZE DWG. NO.

A am-0253

SCALE: 4:1 WEIGHT: SHEET 1 OF 1

5

4

3

2