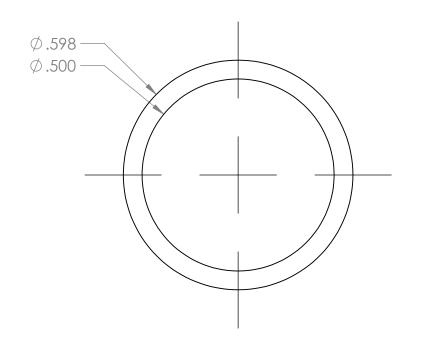

1/2" id, 1/2" Long Bushing

SIZE DWG. NO.

A am-0253

SCALE: 4:1 WEIGHT: SHEET 1 OF 1

5

4

3

2