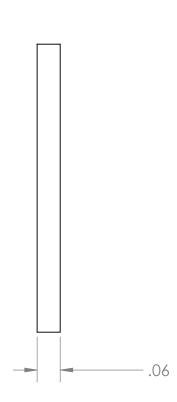

## \*\*\* SEE CAD FOR ADDITIONAL TOOLPATH INFO\*\*\*

| UNLESS OTHERWISE SPECIFIED:  DIMENSIONS ARE IN INCHES                                                                                                                                                                     | COMMENTS:  DUAL DIMENSIONS ARE IN MILLIMETERS. |      |      | MAndyMark <sub>®</sub>  |      |         |      |              |  |
|---------------------------------------------------------------------------------------------------------------------------------------------------------------------------------------------------------------------------|------------------------------------------------|------|------|-------------------------|------|---------|------|--------------|--|
| TOLERANCES: FRACTIONAL ANGULAR: MACH ANGULAR: BEND ONE PLACE DECIMAL TWO PLACE DECIMAL THREE PLACE DECIMAL FOUR PLACE DECIMAL THEE PLACE DECIMAL THEE PLACE DECIMAL THEE PLACE DECIMAL THEE PLACE DECIMAL TOURS TOUR THEE | BREAK ALL SHARP EDGES                          |      |      | 500X750X060IN<br>WASHER |      |         |      |              |  |
| BLACK NYLON                                                                                                                                                                                                               |                                                | NAME | DATE | SIZE                    | DWG. |         |      | REV          |  |
| FINISH DEDUCED                                                                                                                                                                                                            | CHECKED                                        |      |      | <b>.</b> .              |      | ım-122  | 1    | <b>9</b>     |  |
| DEBURRED                                                                                                                                                                                                                  | ENG APPR.                                      |      |      |                         |      |         | _ I  |              |  |
|                                                                                                                                                                                                                           | MFG APPR.                                      |      |      |                         |      | I       |      |              |  |
| DO NOT SCALE DRAWING                                                                                                                                                                                                      | Q.A.                                           |      |      | SCALE: 4:1              |      | WEIGHT: | SHEE | SHEET 1 OF 1 |  |