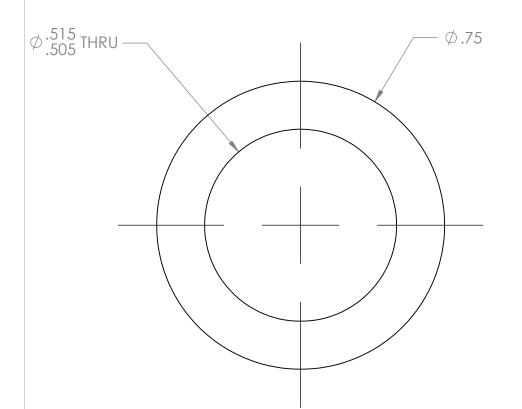

## \*\*\* SEE CAD FOR ADDITIONAL TOOLPATH INFO\*\*\*

| UNLESS OTHERWISE SPECIFIED:  DIMENSIONS ARE IN INCHES                                                                                                                                                                     | COMMENTS:  DUAL DIMENSIONS ARE IN MILLIMETERS. |      |      | MAndyMark <sub>®</sub>  |      |         |      |              |  |
|---------------------------------------------------------------------------------------------------------------------------------------------------------------------------------------------------------------------------|------------------------------------------------|------|------|-------------------------|------|---------|------|--------------|--|
| TOLERANCES: FRACTIONAL ANGULAR: MACH ANGULAR: BEND ONE PLACE DECIMAL TWO PLACE DECIMAL THREE PLACE DECIMAL FOUR PLACE DECIMAL THEE PLACE DECIMAL THEE PLACE DECIMAL THEE PLACE DECIMAL THEE PLACE DECIMAL TOURS TOUR THEE | BREAK ALL SHARP EDGES                          |      |      | 500X750X060IN<br>WASHER |      |         |      |              |  |
| BLACK NYLON                                                                                                                                                                                                               |                                                | NAME | DATE | SIZE                    | DWG. |         |      | REV          |  |
| FINISH DEDUCED                                                                                                                                                                                                            | CHECKED                                        |      |      | <b>.</b> .              |      | ım-122  | 1    | <b>9</b>     |  |
| DEBURRED                                                                                                                                                                                                                  | ENG APPR.                                      |      |      |                         |      |         | _ I  |              |  |
|                                                                                                                                                                                                                           | MFG APPR.                                      |      |      |                         |      | I       |      |              |  |
| DO NOT SCALE DRAWING                                                                                                                                                                                                      | Q.A.                                           |      |      | SCALE: 4:1              |      | WEIGHT: | SHEE | SHEET 1 OF 1 |  |