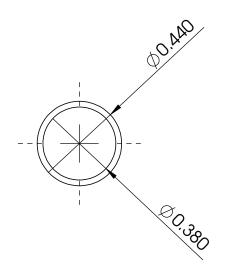

|                                                                                                                                                                                                                    |             |         | UNLESS OTHERWISE SPECIFIED:                                            |           | NAME | DATE  | Andri Mark Inc           |         |              |  |
|--------------------------------------------------------------------------------------------------------------------------------------------------------------------------------------------------------------------|-------------|---------|------------------------------------------------------------------------|-----------|------|-------|--------------------------|---------|--------------|--|
|                                                                                                                                                                                                                    |             |         | DIMENSIONS ARE IN INCHES                                               | DRAWN     | AB   | 10/12 | AndyMark, Inc.           |         |              |  |
|                                                                                                                                                                                                                    |             |         | TOLERANCES:<br>FRACTIONAL±                                             | CHECKED   |      |       | 11TLE:<br>820x0375 Brass |         |              |  |
|                                                                                                                                                                                                                    |             |         | ANGULAR: MACH ± BEND ±<br>TWO PLACE DECIMAL ±<br>THREE PLACE DECIMAL ± | ENG APPR. |      |       |                          |         |              |  |
|                                                                                                                                                                                                                    |             |         |                                                                        | MFG APPR. |      |       |                          |         |              |  |
|                                                                                                                                                                                                                    | -           | -       | INTERPRET GEOMETRIC                                                    | Q.A.      |      |       | Spacer                   |         |              |  |
| PROPRIETARY AND CONFIDENTIAL<br>THE INFORMATION CONTAINED IN THIS<br>DRAWING IS THE SOLE PROPERTY OF<br>«INSERT COMPANY NAME HERE». ANY<br>REPRODUCTION IN PART OR AS A WHOLE<br>WITHOUT THE WRITTEN PERMISSION OF |             |         | TOLERANCING PER:<br>MATERIAL<br>Brass                                  | COMMENTS: |      |       | SIZE DWG                 | NO.     | L            |  |
|                                                                                                                                                                                                                    | NEXT ASSY   | USED ON | FINISH                                                                 | ]         |      |       | <b>  A</b>   C           | 43   1  |              |  |
| <insert company="" here="" name=""> IS<br/>PROHIBITED.</insert>                                                                                                                                                    | APPLICATION |         | DO NOT SCALE DRAWING                                                   | 1         |      |       | SCALE: 2:1               | WEIGHT: | SHEET 1 OF 1 |  |
| 5                                                                                                                                                                                                                  | 4           |         | 3                                                                      |           |      | 2     |                          | 1       |              |  |