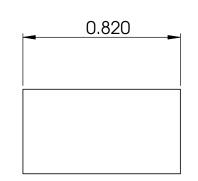

|                                                                                                                                                                                                                    |             |         | UNLESS OTHERWISE SPECIFIED:                                            |           | NAME | DATE  | Andri Mark Inc           |         |              |  |
|--------------------------------------------------------------------------------------------------------------------------------------------------------------------------------------------------------------------|-------------|---------|------------------------------------------------------------------------|-----------|------|-------|--------------------------|---------|--------------|--|
|                                                                                                                                                                                                                    |             |         | DIMENSIONS ARE IN INCHES                                               | DRAWN     | AB   | 10/12 | AndyMark, Inc.           |         |              |  |
|                                                                                                                                                                                                                    |             |         | TOLERANCES:<br>FRACTIONAL±                                             | CHECKED   |      |       | 11TLE:<br>820x0375 Brass |         |              |  |
|                                                                                                                                                                                                                    |             |         | ANGULAR: MACH ± BEND ±<br>TWO PLACE DECIMAL ±<br>THREE PLACE DECIMAL ± | ENG APPR. |      |       |                          |         |              |  |
|                                                                                                                                                                                                                    |             |         |                                                                        | MFG APPR. |      |       |                          |         |              |  |
|                                                                                                                                                                                                                    | -           | -       | INTERPRET GEOMETRIC                                                    | Q.A.      |      |       | Spacer                   |         |              |  |
| PROPRIETARY AND CONFIDENTIAL<br>THE INFORMATION CONTAINED IN THIS<br>DRAWING IS THE SOLE PROPERTY OF<br>«INSERT COMPANY NAME HERE». ANY<br>REPRODUCTION IN PART OR AS A WHOLE<br>WITHOUT THE WRITTEN PERMISSION OF |             |         | TOLERANCING PER:<br>MATERIAL<br>Brass                                  | COMMENTS: |      |       | SIZE DWG                 | NO.     | L            |  |
|                                                                                                                                                                                                                    | NEXT ASSY   | USED ON | FINISH                                                                 | ]         |      |       | <b>  A</b>   C           | 43   1  |              |  |
| <insert company="" here="" name=""> IS<br/>PROHIBITED.</insert>                                                                                                                                                    | APPLICATION |         | DO NOT SCALE DRAWING                                                   | 1         |      |       | SCALE: 2:1               | WEIGHT: | SHEET 1 OF 1 |  |
| 5                                                                                                                                                                                                                  | 4           |         | 3                                                                      |           |      | 2     |                          | 1       |              |  |