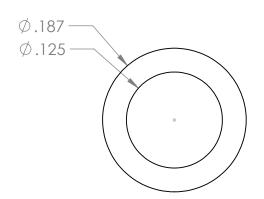

1/8" id, 1/4"
Long Bushing

SIZE DWG. NO. REV

A CM-2333

SCALE: 8:1 WEIGHT: SHEET 1 OF 1