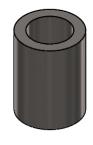

1/8" id, 1/4"
Long Bushing

SIZE DWG. NO. REV

A CM-2333

SCALE: 8:1 WEIGHT: SHEET 1 OF 1