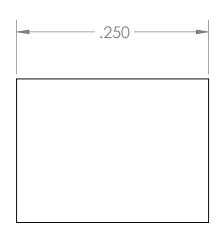

1/8" id, 1/4"
Long Bushing

SIZE DWG. NO. REV

A CM-2333

SCALE: 8:1 WEIGHT: SHEET 1 OF 1