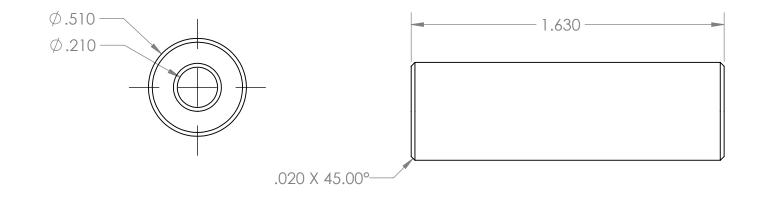

|                                                                                                                                                                                                                                                                                                            |             |         | UNLESS OTHERWISE SPECIFIED:                                                                                                                         |           | NAME            | DATE    |            |         |                     |          |
|------------------------------------------------------------------------------------------------------------------------------------------------------------------------------------------------------------------------------------------------------------------------------------------------------------|-------------|---------|-----------------------------------------------------------------------------------------------------------------------------------------------------|-----------|-----------------|---------|------------|---------|---------------------|----------|
|                                                                                                                                                                                                                                                                                                            |             |         | DIMENSIONS ARE IN INCHES<br>TOLERANCES:<br>FRACTIONAL±<br>ANGULAR: MACH± BEND±<br>TWO PLACE DECIMAL±<br>THREE PLACE DECIMAL±<br>INTERPRET GEOMETRIC | DRAWN     | Rachel<br>Baker | 6/24/14 | -          |         |                     |          |
|                                                                                                                                                                                                                                                                                                            |             |         |                                                                                                                                                     | CHECKED   |                 |         | TITLE:     |         | odulox<br>er 3 Unit |          |
|                                                                                                                                                                                                                                                                                                            |             |         |                                                                                                                                                     | ENG APPR. |                 |         |            | Nodu    |                     |          |
|                                                                                                                                                                                                                                                                                                            |             |         |                                                                                                                                                     | MFG APPR. |                 |         | Sp         | acor    |                     |          |
| PROPRIETARY AND CONFIDENTIAL<br>THE INFORMATION CONTAINED IN THIS<br>DRAWING IS THE SOLE PROPERTY OF<br><insert company="" here="" name="">. ANY<br/>REPRODUCTION IN PART OR AS A WHOLE<br/>WITHOUT THE WRITTEN PERMISSION OF<br/><insert company="" here="" name=""> IS<br/>PROHIBITED.</insert></insert> |             |         |                                                                                                                                                     | Q.A.      |                 |         | SP         |         |                     |          |
|                                                                                                                                                                                                                                                                                                            |             |         | TOLERANCING PER:                                                                                                                                    | COMMENTS: |                 |         |            |         |                     |          |
|                                                                                                                                                                                                                                                                                                            |             |         | 6061 Aluminum                                                                                                                                       |           |                 |         | SIZE DWG.  |         |                     |          |
|                                                                                                                                                                                                                                                                                                            | NEXT ASSY   | USED ON | FINISH                                                                                                                                              |           |                 |         | A C        | 111-23  | -2355               |          |
|                                                                                                                                                                                                                                                                                                            | APPLICATION |         | DO NOT SCALE DRAWING                                                                                                                                |           |                 |         | SCALE: 2:1 | WEIGHT: | SHEET               | [ 1 OF 1 |
| 5                                                                                                                                                                                                                                                                                                          | 2           | 1       | 3                                                                                                                                                   |           |                 | 2       |            |         | 1                   |          |