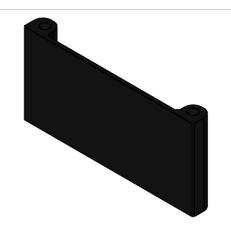

| UNLESS OTHERWISE SPECIFIED:                                                                                                  |               | NAME | DATE     |                        | M Andre | Mark |          |
|------------------------------------------------------------------------------------------------------------------------------|---------------|------|----------|------------------------|---------|------|----------|
| DIMENSIONS ARE IN INCHES TOLERANCES: FRACTIONAL± ANGULAR: MACH± BEND ±5° TWO PLACE DECIMAL ±0.010 THREE PLACE DECIMAL ±0.005 | DRAWN         | DB   | 11/11/13 | MAndyMark <sub>®</sub> |         |      |          |
|                                                                                                                              | CHECKED       |      |          | TITLE:                 |         |      |          |
|                                                                                                                              | ENG APPR.     |      |          | PVC JOINT              |         |      |          |
|                                                                                                                              | MFG APPR.     |      |          |                        |         |      |          |
| INTERPRET GEOMETRIC<br>TOLERANCING PER:                                                                                      | Q.A.          |      |          | SPA                    | ← FR    |      |          |
|                                                                                                                              | COMMENTS:     |      |          |                        |         |      |          |
| ex-2508                                                                                                                      | O STATE AND A |      |          | SIZE DWC               | G. NO.  | 00   | REV      |
| FINISH DEBURED                                                                                                               | -             |      |          | A                      | ip-26   | 2693 |          |
| DO NOT SCALE DRAWING                                                                                                         |               |      |          | SCALE: 1:1             | WEIGHT: | SHEE | T 1 OF 1 |
|                                                                                                                              |               |      |          |                        |         |      |          |