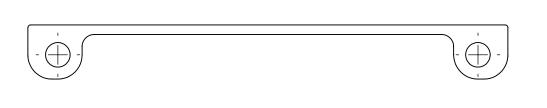

| UNLESS OTHERWISE SPECIFIED:                                                                                                  |               | NAME | DATE     |                        | M Andre | Mark |          |
|------------------------------------------------------------------------------------------------------------------------------|---------------|------|----------|------------------------|---------|------|----------|
| DIMENSIONS ARE IN INCHES TOLERANCES: FRACTIONAL± ANGULAR: MACH± BEND ±5° TWO PLACE DECIMAL ±0.010 THREE PLACE DECIMAL ±0.005 | DRAWN         | DB   | 11/11/13 | MAndyMark <sub>®</sub> |         |      |          |
|                                                                                                                              | CHECKED       |      |          | TITLE:                 |         |      |          |
|                                                                                                                              | ENG APPR.     |      |          | PVC JOINT              |         |      |          |
|                                                                                                                              | MFG APPR.     |      |          |                        |         |      |          |
| INTERPRET GEOMETRIC<br>TOLERANCING PER:                                                                                      | Q.A.          |      |          | SPA                    | ← FR    |      |          |
|                                                                                                                              | COMMENTS:     |      |          |                        |         |      |          |
| ex-2508                                                                                                                      | O STATE AND A |      |          | SIZE DWC               | G. NO.  | 00   | REV      |
| FINISH DEBURED                                                                                                               | -             |      |          | A                      | ip-26   | 2693 |          |
| DO NOT SCALE DRAWING                                                                                                         |               |      |          | SCALE: 1:1             | WEIGHT: | SHEE | T 1 OF 1 |
|                                                                                                                              |               |      |          |                        |         |      |          |