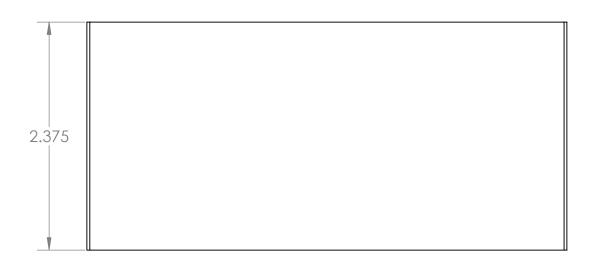

| UNLESS OTHERWISE SPECIFIED:                                                                                                  |               | NAME | DATE     |                        | M Andre | Mark |          |
|------------------------------------------------------------------------------------------------------------------------------|---------------|------|----------|------------------------|---------|------|----------|
| DIMENSIONS ARE IN INCHES TOLERANCES: FRACTIONAL± ANGULAR: MACH± BEND ±5° TWO PLACE DECIMAL ±0.010 THREE PLACE DECIMAL ±0.005 | DRAWN         | DB   | 11/11/13 | MAndyMark <sub>®</sub> |         |      |          |
|                                                                                                                              | CHECKED       |      |          | TITLE:                 |         |      |          |
|                                                                                                                              | ENG APPR.     |      |          | PVC JOINT              |         |      |          |
|                                                                                                                              | MFG APPR.     |      |          |                        |         |      |          |
| INTERPRET GEOMETRIC<br>TOLERANCING PER:                                                                                      | Q.A.          |      |          | SPA                    | ← FR    |      |          |
|                                                                                                                              | COMMENTS:     |      |          |                        |         |      |          |
| ex-2508                                                                                                                      | O STATE AND A |      |          | SIZE DWC               | G. NO.  | 00   | REV      |
| FINISH DEBURED                                                                                                               | -             |      |          | A                      | ip-26   | 2693 |          |
| DO NOT SCALE DRAWING                                                                                                         |               |      |          | SCALE: 1:1             | WEIGHT: | SHEE | T 1 OF 1 |
|                                                                                                                              |               |      |          |                        |         |      |          |