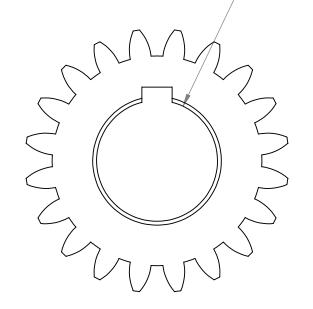

Ø8mm BORE THRU WITH 2mm KEYWAY FOR CIM OR MINICIM MOTOR

Diametral Pitch: 32 Pressure Angle: 20°

|   |           |         | UNLESS OTHERWISE SPECIFIED:                                                                                     |           | NAME       | DATE       |              |        |          |     |
|---|-----------|---------|-----------------------------------------------------------------------------------------------------------------|-----------|------------|------------|--------------|--------|----------|-----|
|   |           |         | DIMENSIONS ARE IN INCHES                                                                                        | DRAWN     | RY         | 6/08/2015  |              |        |          |     |
|   |           |         | TOLERANCES:<br>FRACTIONAL ±                                                                                     | CHECKED   |            |            | TITLE:       |        | _        |     |
|   |           |         | ANGULAR: MACH± BEND ± TWO PLACE DECIMAL ± THREE PLACE DECIMAL ±  INTERPRET GEOMETRIC TOLERANCING PER:  MATERIAL | ENG APPR. |            |            | 20T CIM Gear |        |          |     |
|   |           |         |                                                                                                                 | MFG APPR. |            |            | 20           |        |          |     |
|   |           |         |                                                                                                                 | Q.A.      |            |            |              | For P8 | 3U       |     |
|   |           |         |                                                                                                                 | COMMENTS  | <b>:</b> : |            | SIZE DWC     |        | <b>.</b> | REV |
|   | NEXT ASSY | USED ON | FINISH                                                                                                          |           |            |            | $\mathbf{A}$ | 289    | 74       |     |
|   | APPLI     | CATION  | DO NOT SCALE DRAWING                                                                                            |           |            | SCALE: 4:1 | WEIGHT:      | SHEE   | T 1 OF 1 |     |
| 4 |           |         |                                                                                                                 |           |            |            |              | T.     |          |     |