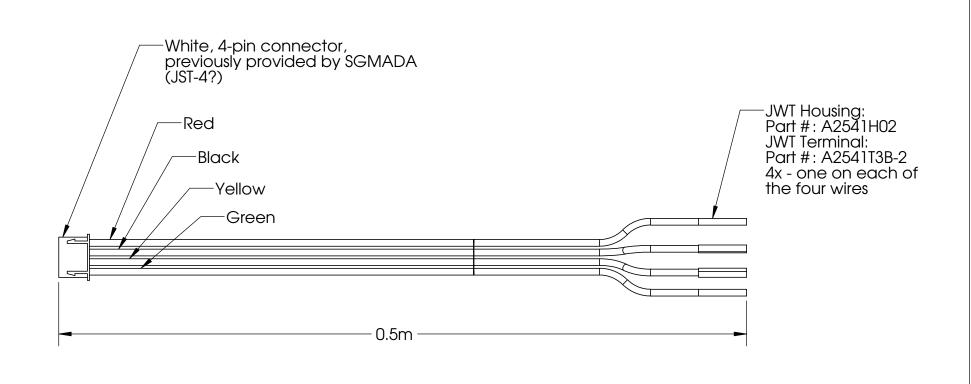

|                                                                                                                                                                                                                                                                                    |             |         | UNLESS OTHERWISE SPECIFIED:                                                            |           | NAME | DATE   | <b>MAndyMark</b>  |         |       |        |  |
|------------------------------------------------------------------------------------------------------------------------------------------------------------------------------------------------------------------------------------------------------------------------------------|-------------|---------|----------------------------------------------------------------------------------------|-----------|------|--------|-------------------|---------|-------|--------|--|
|                                                                                                                                                                                                                                                                                    |             |         | DIMENSIONS ARE IN INCHES                                                               | DRAWN     | AB   | 9/2014 |                   |         |       |        |  |
|                                                                                                                                                                                                                                                                                    |             |         | TOLERANCES:<br>FRACTIONAL± 0.01                                                        | CHECKED   |      |        | TITLE:            |         |       |        |  |
|                                                                                                                                                                                                                                                                                    |             |         | ANGULAR: ± 0.1 TWO PLACE DECIMAL ±0.01 THREE PLACE DECIMAL ±0.005  INTERPRET GEOMETRIC | ENG APPR. |      |        | Hall Effect Split |         |       | it     |  |
| PROPRIETARY AND CONFIDENTIAL  THE INFORMATION CONTAINED IN THIS DRAWING IS THE SOLE PROPERTY OF <insert company="" here="" name="">. ANY REPRODUCTION IN PART OR AS A WHOLE WITHOUT THE WRITTEN PERMISSION OF <insert company="" here="" name=""> IS PROHIBITED.</insert></insert> |             |         |                                                                                        | MFG APPR. |      |        |                   |         |       |        |  |
|                                                                                                                                                                                                                                                                                    |             |         |                                                                                        | Q.A.      |      |        | End Encoder Cable |         |       |        |  |
|                                                                                                                                                                                                                                                                                    |             |         | TOLERANCING PER:  MATERIAL                                                             | COMMENTS: |      |        | SIZE DWG. NO.     |         |       |        |  |
|                                                                                                                                                                                                                                                                                    | NEXT ASSY   | USED ON | FINISH                                                                                 |           |      |        | <b>A</b> am-2993  |         |       | l      |  |
|                                                                                                                                                                                                                                                                                    | APPLICATION |         | DO NOT SCALE DRAWING                                                                   |           |      |        | SCALE:            | WEIGHT: | SHEET | 1 OF 1 |  |
| 5                                                                                                                                                                                                                                                                                  | /           | 1       | 3                                                                                      |           |      | 2      |                   |         | 1     |        |  |