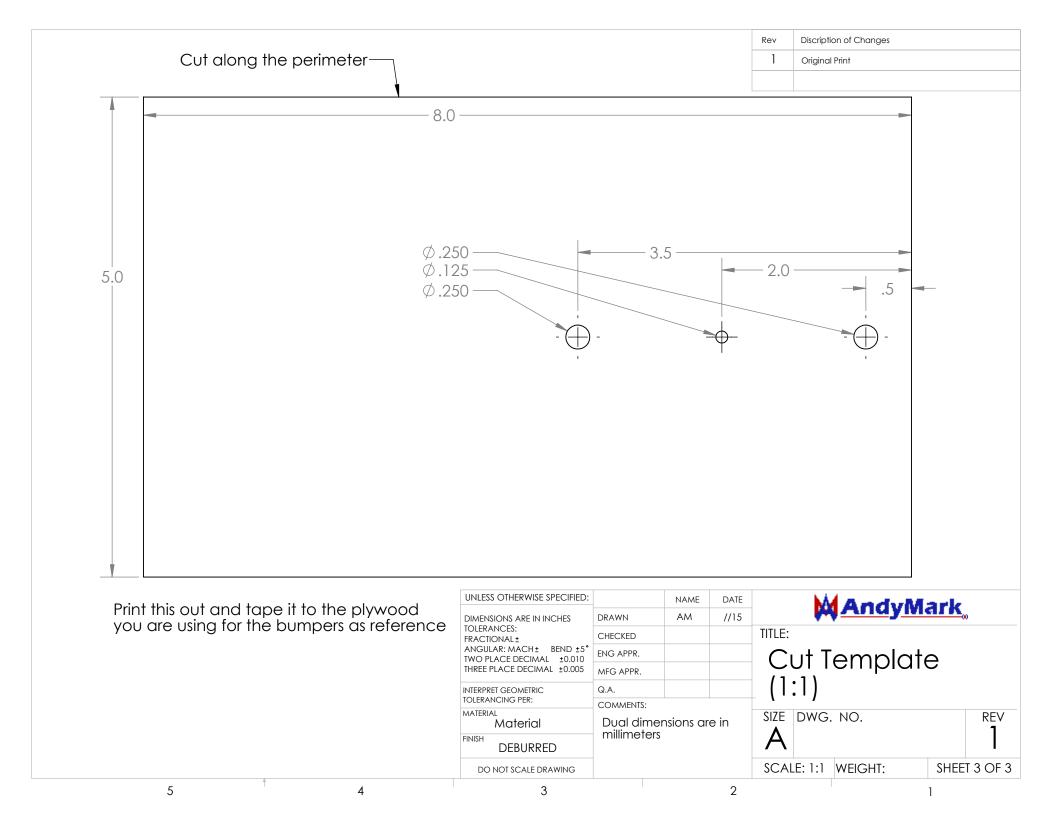

| UNLESS OTHERWISE SPECIFIED:                                                                                                                                       |                      | NAME | DATE              | MAndyMark       |         |              |
|-------------------------------------------------------------------------------------------------------------------------------------------------------------------|----------------------|------|-------------------|-----------------|---------|--------------|
| DIMENSIONS ARE IN INCHES TOLERANCES: FRACTIONAL± ANGULAR: MACH± BEND ±5° TWO PLACE DECIMAL ±0.010 THREE PLACE DECIMAL ±0.005 INTERPRET GEOMETRIC TOLERANCING PER: | DRAWN                | AM   | //15              | MAIIA Y INI III |         |              |
|                                                                                                                                                                   | CHECKED              |      |                   | Isometric View  |         |              |
|                                                                                                                                                                   | ENG APPR.            |      |                   |                 |         |              |
|                                                                                                                                                                   | MFG APPR.            |      |                   |                 |         |              |
|                                                                                                                                                                   | Q.A.                 |      |                   |                 |         |              |
|                                                                                                                                                                   | COMMENTS:            |      |                   |                 |         |              |
| Material Material                                                                                                                                                 | millimeters DEBURRED |      | SIZE DWG. NO. REV |                 |         |              |
| FINISH DEBURRED                                                                                                                                                   |                      |      |                   | A               |         |              |
| DO NOT SCALE DRAWING                                                                                                                                              |                      |      |                   | SCALE: 1:4      | WEIGHT: | SHEET 2 OF 3 |
|                                                                                                                                                                   |                      |      |                   |                 |         |              |