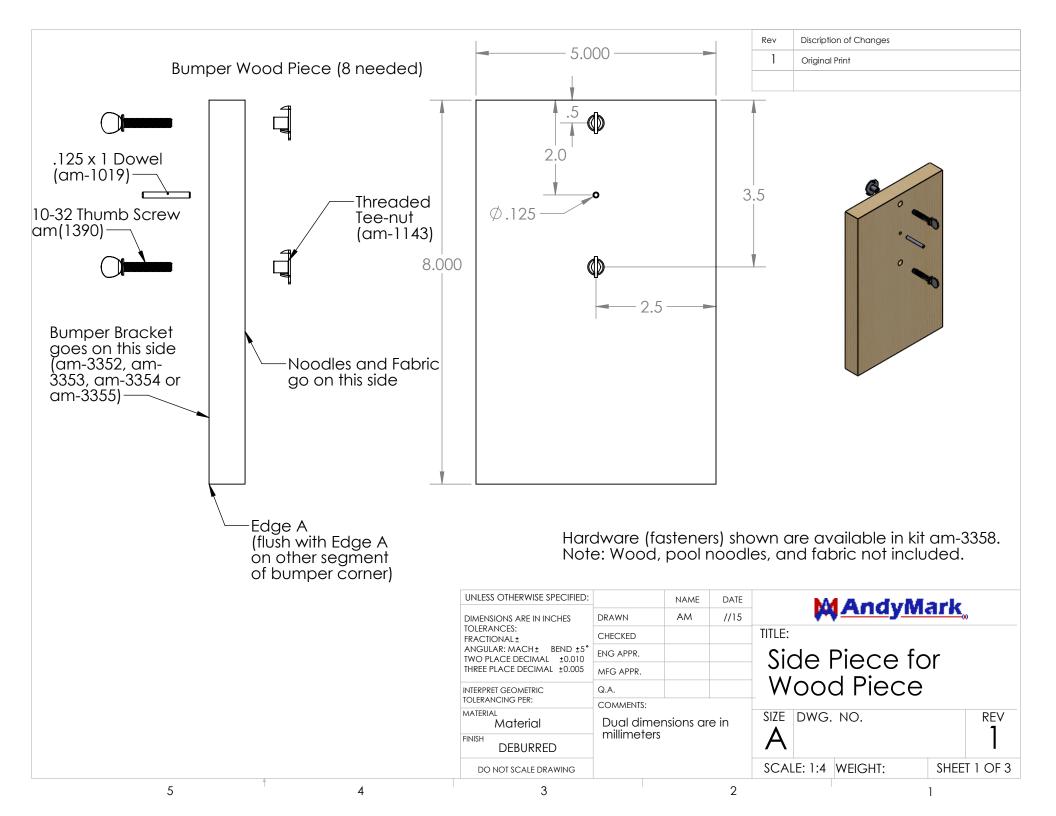

| UNLESS OTHERWISE SPECIFIED:                                                                                                                                       |                      | NAME | DATE              | MAndyMark       |         |              |
|-------------------------------------------------------------------------------------------------------------------------------------------------------------------|----------------------|------|-------------------|-----------------|---------|--------------|
| DIMENSIONS ARE IN INCHES TOLERANCES: FRACTIONAL± ANGULAR: MACH± BEND ±5° TWO PLACE DECIMAL ±0.010 THREE PLACE DECIMAL ±0.005 INTERPRET GEOMETRIC TOLERANCING PER: | DRAWN                | AM   | //15              | MAIIA Y INI III |         |              |
|