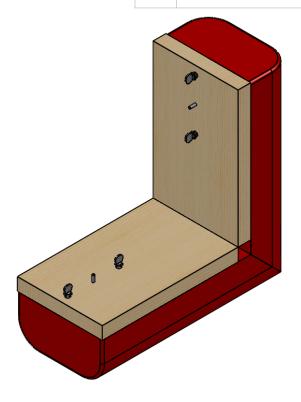

| UNLESS OTHERWISE SPECIFIED:                                                                                                                                       |                      | NAME | DATE              | MAndyMark       |         |              |
|-------------------------------------------------------------------------------------------------------------------------------------------------------------------|----------------------|------|-------------------|-----------------|---------|--------------|
| DIMENSIONS ARE IN INCHES TOLERANCES: FRACTIONAL± ANGULAR: MACH± BEND ±5° TWO PLACE DECIMAL ±0.010 THREE PLACE DECIMAL ±0.005 INTERPRET GEOMETRIC TOLERANCING PER: | DRAWN                | AM   | //15              | MAIIA Y INI III |         |              |
|                                                                                                                                                                   | CHECKED              |      |                   | Isometric View  |         |              |
|                                                                                                                                                                   | ENG APPR.            |      |                   |                 |         |              |
|                                                                                                                                                                   | MFG APPR.            |      |                   |                 |         |              |
|                                                                                                                                                                   | Q.A.                 |      |                   |                 |         |              |
|                                                                                                                                                                   | COMMENTS:            |      |                   |                 |         |              |
| Material Material                                                                                                                                                 | millimeters DEBURRED |      | SIZE DWG. NO. REV |                 |         |              |
| FINISH DEBURRED                                                                                                                                                   |                      |      |                   | A               |         |              |
| DO NOT SCALE DRAWING                                                                                                                                              |                      |      |                   | SCALE: 1:4      | WEIGHT: | SHEET 2 OF 3 |
|                                                                                                                                                                   |                      |      |                   |                 |         |              |