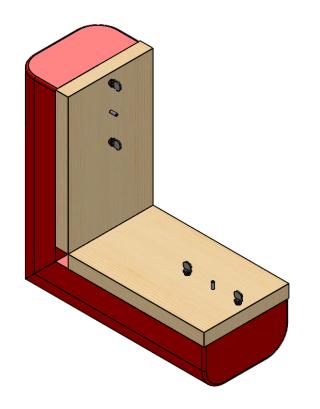

| UNLESS OTHERWISE SPECIFIED:                                                                                                                                       |                      | NAME | DATE              | MAndyMark       |         |              |
|-------------------------------------------------------------------------------------------------------------------------------------------------------------------|----------------------|------|-------------------|-----------------|---------|--------------|
| DIMENSIONS ARE IN INCHES TOLERANCES: FRACTIONAL± ANGULAR: MACH± BEND ±5° TWO PLACE DECIMAL ±0.010 THREE PLACE DECIMAL ±0.005 INTERPRET GEOMETRIC TOLERANCING PER: | DRAWN                | AM   | //15              | MAIIA Y INI III |         |              |
|                                                                                                                                                                   | CHECKED              |      |                   | Isometric View  |         |              |
|                                                                                                                                                                   | ENG APPR.            |      |                   |                 |         |              |
|                                                                                                                                                                   | MFG APPR.            |      |                   |                 |         |              |
|                                                                                                                                                                   | Q.A.                 |      |                   |                 |         |              |
|                                                                                                                                                                   | COMMENTS:            |      |                   |                 |         |              |
| Material Material                                                                                                                                                 | millimeters DEBURRED |      | SIZE DWG. NO. REV |                 |         |              |
| FINISH DEBURRED                                                                                                                                                   |                      |      |                   | A               |         |              |
| DO NOT SCALE DRAWING                                                                                                                                              |                      |      |                   | SCALE: 1:4      | WEIGHT: | SHEET 2 OF 3 |
|                                                                                                                                                                   |                      |      |                   |                 |         |              |