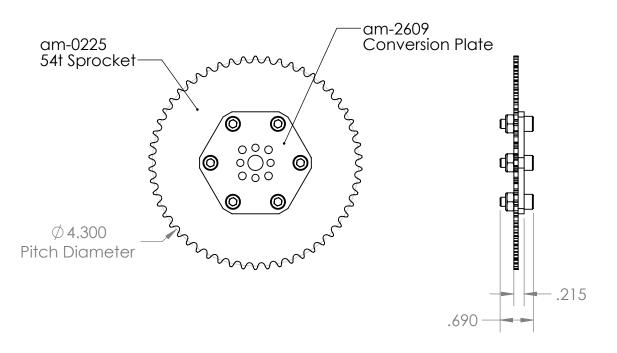

| Rev | Discription of Changes |  |  |  |
|-----|------------------------|--|--|--|
| 1   | Original Print         |  |  |  |
|     |                        |  |  |  |

| UNLESS OTHERWISE SPECIFIED:                      | _                                             | NAME       | DATE     |                    | N.   | AndyMark |                 |     |
|--------------------------------------------------|-----------------------------------------------|------------|----------|--------------------|------|----------|-----------------|-----|
| DIMENSIONS ARE IN INCHES                         | DRAWN                                         | DB         | 10/14/16 | MAndyMark N        |      |          |                 | 0   |
| TOLERANCES:<br>FRACTIONAL ±                      | CHECKED                                       |            |          | TITLE:             |      |          |                 |     |
| ANGULAR: MACH± BEND ±5° TWO PLACE DECIMAL ±0.010 | ENG APPR.                                     |            |          | 54 tooth           |      |          |                 |     |
| THREE PLACE DECIMAL ±0.005                       | MFG APPR.                                     |            |          |                    |      |          |                 |     |
| INTERPRET GEOMETRIC                              | Q.A.                                          |            |          | Samurai Sprocket   |      |          |                 |     |
| TOLERANCING PER:                                 | COMMENTS:  Dual dimensions are in millimeters |            |          | SIZE               | DWG. | NO.      |                 | REV |
| Various                                          |                                               |            |          | <b>A</b> am-3464 1 |      |          |                 |     |
| DEBURRED                                         |                                               |            |          | _                  |      | 1111-52  | 10 <del>4</del> |     |
| DO NOT SCALE DRAWING                             |                                               | SCALE: 1:2 |          | WEIGHT:            | SHEE | T 1 OF 1 |                 |     |
| 3                                                |                                               |            | 2        |                    |      |          | 1               |     |