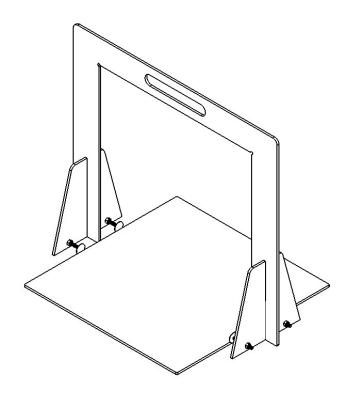

## FIRST TECH CHALLENGE SIZING TOOL FEATURES:

**OUTRIGGERS WITH ELEVATOR BOLTS FOR STABILITY** 

ELEVATOR BOLTS DOUBLE AS GUIDES FOR SIZING TOOL TO RIDE ALONG BASE

LIGHTWEIGHT, DURABLE POLYCARBONATE, COLLAPSABLE DESIGN TO ALLOW PACKING FLAT FOR EVENTS

18" U SHAPE TO ENSURE PROPER SIZING

POLYCARBONATE BASE ALLOWS FOR A VISUAL INSPECTION.

DESIGNER NOTE: DON'T REMOVE THE PROTECTIVE PLASTIC FROM THE BASE AS IT WILL AID TEAMS SETTING THEIR ROBOT ON THE BASE

USED AT THE 2018 CHAMPIONSHIP EVENTS IN HOUSTON AND DETROIT FOR OFFICIAL SIZING INSPECTIONS

| UNLESS OTHERWISE SPECIFIED:                                                                                                             |       | COMMENTS: |      |        | MAndyMark <sub>a</sub>              |                |         |      |
|-----------------------------------------------------------------------------------------------------------------------------------------|-------|-----------|------|--------|-------------------------------------|----------------|---------|------|
| DIMENSIONS ARE IN                                                                                                                       |       |           |      |        | MANG                                | <u>yiviari</u> | ®       |      |
| TOLERANCES:<br>FRACTIONAL                                                                                                               | ±1/16 |           |      |        | TITLE:                              |                |         |      |
| ANGULAR: MACH ±1° ANGULAR: BEND ±5° ONE PLACE DECIMAL ±0.1 TWO PLACE DECIMAL ±0.01 THREE PLACE DECIMAL ±0.005 FOUR PLACE DECIMAL ±0.005 |       |           |      |        | FIRST TECH CHALLENGE<br>SIZING TOOL |                |         |      |
| MATERIAL POLYCARBONATE FINISH                                                                                                           |       |           | NAME | DATE   | SIZE                                | DWG. NO.       |         | REV  |
|                                                                                                                                         |       | CHECKED   | BMH  | 9/6/18 |                                     |                | 070     | 1    |
|                                                                                                                                         |       | ENG APPR. | JJK  | 9/6/18 | <b>A</b> am-3                       |                | 00/U    |      |
|                                                                                                                                         |       | MFG APPR. | JJK  | 9/6/18 |                                     |                |         | 051  |
| DO NOT SCALE DRAWING                                                                                                                    |       | Q.A.      |      |        | SC                                  | CALE: 1:8      | SHEET 1 | OF I |