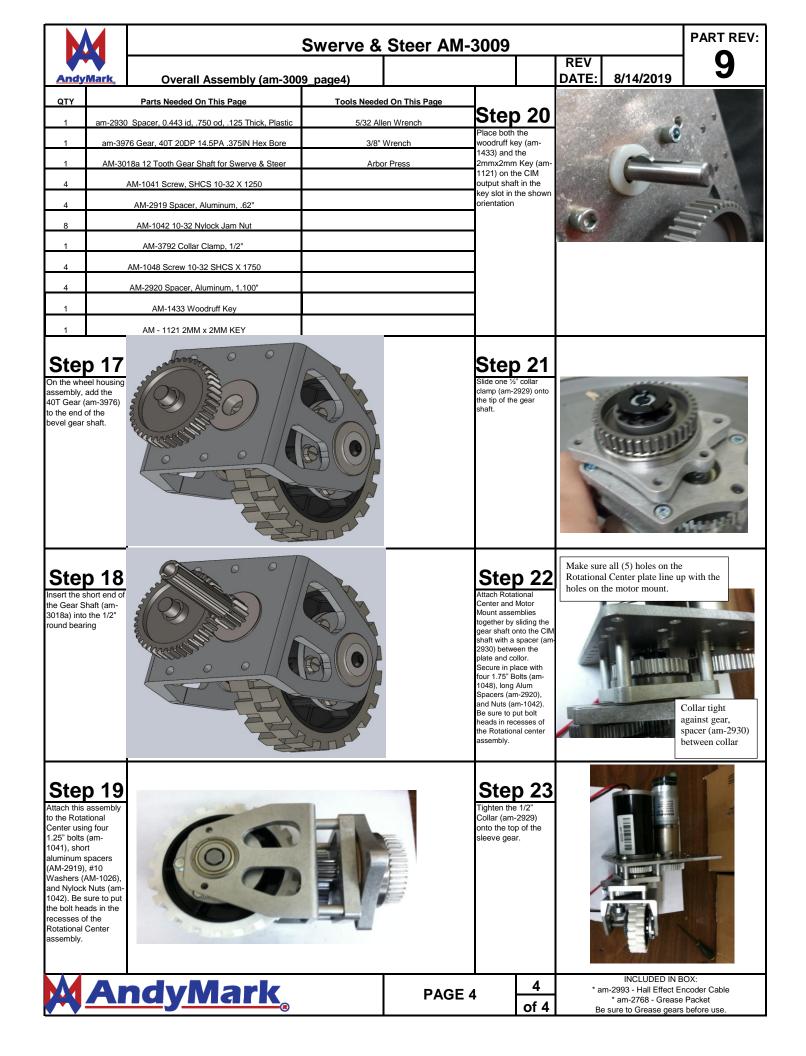

|                                                                                                                                                                                                                              | Swerve & Steer AM-3009                      |  |                                               |                         |            |              |           | PART REV:                  |  |
|------------------------------------------------------------------------------------------------------------------------------------------------------------------------------------------------------------------------------|---------------------------------------------|--|-----------------------------------------------|-------------------------|------------|--------------|-----------|----------------------------|--|
| AndyMark.                                                                                                                                                                                                                    | Motor Mounting (ip-3009_page3)              |  |                                               |                         |            | REV<br>DATE: | 8/14/2019 | 9                          |  |
|                                                                                                                                                                                                                              |                                             |  |                                               |                         |            | DATE.        | 0/14/2013 |                            |  |
| QTY                                                                                                                                                                                                                          | Parts Needed On This Page                   |  | d On This Page                                | Step                    | <b>16</b>  |              |           |                            |  |
|                                                                                                                                                                                                                              | 56 Gear, 48T 20DP 14.5PA .500IN Hex Bore    |  | en Wrench                                     | Insert and a            | attach the |              |           |                            |  |
|                                                                                                                                                                                                                              |                                             |  | en Wrench CIM motor (am-02<br>using two nylon |                         | ylon       |              |           | 000                        |  |
|                                                                                                                                                                                                                              | 52 PG71 Gearmotor with .500 Output Shaft    |  |                                               | thread screit<br>1120). | ws (am-    |              | 0000      |                            |  |
| 4 a                                                                                                                                                                                                                          | m-1264 Screw, SHCS, M4-0.7 x 10mm           |  |                                               |                         |            |              |           |                            |  |
| 2 am                                                                                                                                                                                                                         | n-3948-063 1/2" Hex Molded Spacer, .063     |  |                                               |                         |            |              |           |                            |  |
| 1 am                                                                                                                                                                                                                         | am-3948-250 1/2" Hex Molded Spacer, .250    |  |                                               | 4                       |            |              |           | ananger and a start of the |  |
| 1                                                                                                                                                                                                                            | AM-0255 2.5" CIM Motor                      |  |                                               |                         |            |              | 0 0 0 0   |                            |  |
| 2 AM-1120                                                                                                                                                                                                                    | #10-32x5/8" SHCS w/ Nylon Thread Lock Patch |  |                                               |                         |            |              | 000       |                            |  |
|                                                                                                                                                                                                                              | am-1523 Washer, #10 x 3/4 Fender            |  |                                               |                         |            |              |           |                            |  |
| 1 am                                                                                                                                                                                                                         | 1-3948-125 1/2" Hex Molded Spacer, .125     |  |                                               |                         |            |              |           |                            |  |
| and blue Locktite.<br>The counterbored<br>holes face "up"<br>toward the motor<br>Step 14<br>Slide ONE of EACH<br>thickness of black<br>hex spacer onto the<br>shaft                                                          |                                             |  |                                               |                         |            |              |           |                            |  |
| Step 15<br>Slide the 500 hex<br>bore Gear (am-4056)<br>onto the shaft. Then<br>slip on the thinest<br>black hex spacer on<br>after the gear and<br>retain the gear with<br>the #10 washer and<br>the 5/8 long 10-32<br>screw |                                             |  |                                               |                         |            |              |           |                            |  |
|                                                                                                                                                                                                                              | ndyMark <sub>。</sub>                        |  | PAGE 3                                        | 3                       | 3<br>of 4  |              |           |                            |  |