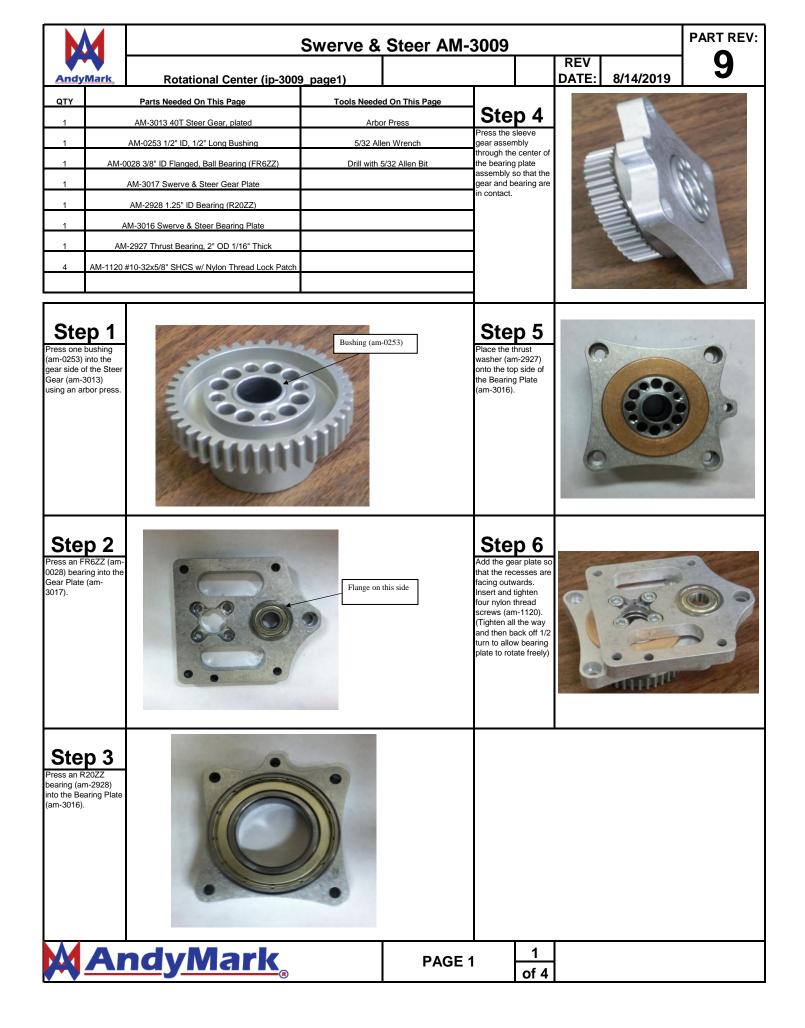

|                                                                                                                                                                                                                              | Swerve & Steer AM-3009                      |  |                                               |                         |            |              |           | PART REV:                  |  |
|------------------------------------------------------------------------------------------------------------------------------------------------------------------------------------------------------------------------------|---------------------------------------------|--|-----------------------------------------------|-------------------------|------------|--------------|-----------|----------------------------|--|
| AndyMark.                                                                                                                                                                                                                    | Motor Mounting (ip-3009_page3)              |  |                                               |                         |            | REV<br>DATE: | 8/14/2019 | 9                          |  |
|                                                                                                                                                                                                                              |                                             |  |                                               |                         |            | DATE.        | 0/14/2013 |                            |  |
| QTY                                                                                                                                                                                                                          | Parts Needed On This Page                   |  | d On This Page                                | Step                    | <b>16</b>  |              |           |                            |  |
|                                                                                                                                                                                                                              | 56 Gear, 48T 20DP 14.5PA .500IN Hex Bore    |  | en Wrench                                     | Insert and a            | attach the |              |           |                            |  |
|                                                                                                                                                                                                                              |                                             |  | en Wrench CIM motor (am-02<br>using two nylon |                         | ylon       |              |           | 000                        |  |
|                                                                                                                                                                                                                              | 52 PG71 Gearmotor with .500 Output Shaft    |  |                                               | thread screit<br>1120). | ws (am-    |              | 0000      |                            |  |
| 4 a                                                                                                                                                                                                                          | m-1264 Screw, SHCS, M4-0.7 x 10mm           |  |                                               |                         |            |              |           |                            |  |
| 2 am                                                                                                                                                                                                                         | n-3948-063 1/2" Hex Molded Spacer, .063     |  |                                               |                         |            |              |           |                            |  |
| 1 am                                                                                                                                                                                                                         | am-3948-250 1/2" Hex Molded Spacer, .250    |  |                                               | 4                       |            |              |           | ananger and a start of the |  |
| 1                                                                                                                                                                                                                            | AM-0255 2.5" CIM Motor                      |  |                                               |                         |            |              | 0 0 0 0   |                            |  |
| 2 AM-1120                                                                                                                                                                                                                    | #10-32x5/8" SHCS w/ Nylon Thread Lock Patch |  |                                               |                         |            |              | 000       |                            |  |
|                                                                                                                                                                                                                              | am-1523 Washer, #10 x 3/4 Fender            |  |                                               |                         |            |              |           |                            |  |
| 1 am                                                                                                                                                                                                                         | 1-3948-125 1/2" Hex Molded Spacer, .125     |  |                                               |                         |            |              |           |                            |  |
| and blue Locktite.<br>The counterbored<br>holes face "up"<br>toward the motor<br>Step 14<br>Slide ONE of EACH<br>thickness of black<br>hex spacer onto the<br>shaft                                                          |                                             |  |                                               |                         |            |              |           |                            |  |
| Step 15<br>Slide the 500 hex<br>bore Gear (am-4056)<br>onto the shaft. Then<br>slip on the thinest<br>black hex spacer on<br>after the gear and<br>retain the gear with<br>the #10 washer and<br>the 5/8 long 10-32<br>screw |                                             |  |                                               |                         |            |              |           |                            |  |
|                                                                                                                                                                                                                              | ndyMark <sub>。</sub>                        |  | PAGE 3                                        | 3                       | 3<br>of 4  |              |           |                            |  |