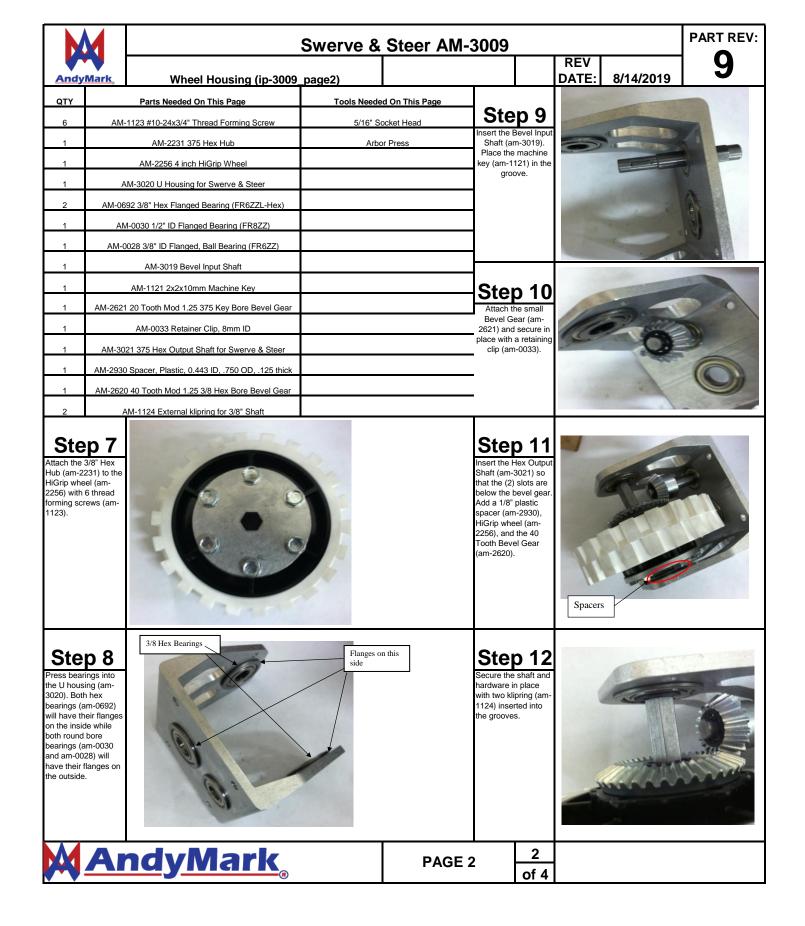

|                                                                                                                                                                                                                              | Swerve & Steer AM-3009                      |  |                                               |                         |            |              |           | PART REV:                  |  |
|------------------------------------------------------------------------------------------------------------------------------------------------------------------------------------------------------------------------------|---------------------------------------------|--|-----------------------------------------------|-------------------------|------------|--------------|-----------|----------------------------|--|
| AndyMark.                                                                                                                                                                                                                    | Motor Mounting (ip-3009_page3)              |  |                                               |                         |            | REV<br>DATE: | 8/14/2019 | 9                          |  |
|                                                                                                                                                                                                                              |                                             |  |                                               |                         |            | DATE.        | 0/14/2013 |                            |  |
| QTY                                                                                                                                                                                                                          | Parts Needed On This Page                   |  | d On This Page                                | Step                    | <b>16</b>  |              |           |                            |  |
|                                                                                                                                                                                                                              | 56 Gear, 48T 20DP 14.5PA .500IN Hex Bore    |  | en Wrench                                     | Insert and a            | attach the |              |           |                            |  |
|                                                                                                                                                                                                                              |                                             |  | en Wrench CIM motor (am-02<br>using two nylon |                         | ylon       |              |           | 000                        |  |
|                                                                                                                                                                                                                              | 52 PG71 Gearmotor with .500 Output Shaft    |  |                                               | thread screit<br>1120). | ws (am-    |              | 0000      |                            |  |
| 4 a                                                                                                                                                                                                                          | m-1264 Screw, SHCS, M4-0.7 x 10mm           |  |                                               |                         |            |              |           |                            |  |
| 2 am                                                                                                                                                                                                                         | n-3948-063 1/2" Hex Molded Spacer, .063     |  |                                               |                         |            |              |           |                            |  |
| 1 am                                                                                                                                                                                                                         | am-3948-250 1/2" Hex Molded Spacer, .250    |  |                                               | 4                       |            |              |           | ananger and a start of the |  |
| 1                                                                                                                                                                                                                            | AM-0255 2.5" CIM Motor                      |  |                                               |                         |            |              | 0 0 0 0   |                            |  |
| 2 AM-1120                                                                                                                                                                                                                    | #10-32x5/8" SHCS w/ Nylon Thread Lock Patch |  |                                               |                         |            |              | 000       |                            |  |
|                                                                                                                                                                                                                              | am-1523 Washer, #10 x 3/4 Fender            |  |                                               |                         |            |              |           |                            |  |
| 1 am                                                                                                                                                                                                                         | 1-3948-125 1/2" Hex Molded Spacer, .125     |  |                                               |                         |            |              |           |                            |  |
| and blue Locktite.<br>The counterbored<br>holes face "up"<br>toward the motor<br>Step 14<br>Slide ONE of EACH<br>thickness of black<br>hex spacer onto the<br>shaft                                                          |                                             |  |                                               |                         |            |              |           |                            |  |
| Step 15<br>Slide the 500 hex<br>bore Gear (am-4056)<br>onto the shaft. Then<br>slip on the thinest<br>black hex spacer on<br>after the gear and<br>retain the gear with<br>the #10 washer and<br>the 5/8 long 10-32<br>screw |                                             |  |                                               |                         |            |              |           |                            |  |
|                                                                                                                                                                                                                              | ndyMark <sub>。</sub>                        |  | PAGE 3                                        | 3                       | 3<br>of 4  |              |           |                            |  |