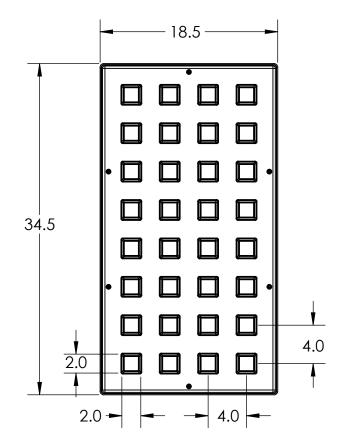

| UNLESS OTHERWISE SE                                                                                                                         | COMMENTS:                           |                        |      |        |        |
|---------------------------------------------------------------------------------------------------------------------------------------------|-------------------------------------|------------------------|------|--------|--------|
| DIMENSIONS ARE IN                                                                                                                           | DUAL DIMENSIONS ARE IN MILLIMETERS. |                        |      |        |        |
| TOLERANCES: FRACTIONAL #11° ANGULAR: MACH #1° ANGULAR: BEND #5° ONE PLACE DECIMAL #0.01 TWO PLACE DECIMAL #0.001 FOUR PLACE DECIMAL #0.0005 |                                     | BREAK ALL SHARP EDGES. |      |        | TITLE: |
| MATERIAL VARIOU                                                                                                                             | ATERIAL VARIOUS                     |                        | NAME | DATE   | SIZE   |
| VARIOUS                                                                                                                                     |                                     | CHECKED                | KK   | 8/8/19 | A      |
| FINISH                                                                                                                                      | SH Debured                          |                        |      |        | A      |
| 200000                                                                                                                                      |                                     | MFG APPR.              |      |        |        |
| DO NOT SCALE DRA                                                                                                                            | Q.A.                                |                        |      | SC     |        |