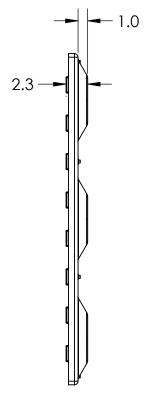

| UNLESS OTHERWISE SE                                                                                                                         | COMMENTS:                           |                        |      |        |        |
|---------------------------------------------------------------------------------------------------------------------------------------------|-------------------------------------|------------------------|------|--------|--------|
| DIMENSIONS ARE IN                                                                                                                           | DUAL DIMENSIONS ARE IN MILLIMETERS. |                        |      |        |        |
| TOLERANCES: FRACTIONAL #11° ANGULAR: MACH #1° ANGULAR: BEND #5° ONE PLACE DECIMAL #0.01 TWO PLACE DECIMAL #0.001 FOUR PLACE DECIMAL #0.0005 |                                     | BREAK ALL SHARP EDGES. |      |        | TITLE: |
| MATERIAL VARIOU                                                                                                                             | ATERIAL VARIOUS                     |                        | NAME | DATE   | SIZE   |
| VARIOUS                                                                                                                                     |                                     | CHECKED                | KK   | 8/8/19 | A      |
| FINISH                                                                                                                                      | SH Debured                          |                        |      |        | A      |
| 200000                                                                                                                                      |                                     | MFG APPR.              |      |        |        |
| DO NOT SCALE DRA                                                                                                                            | Q.A.                                |                        |      | SC     |        |