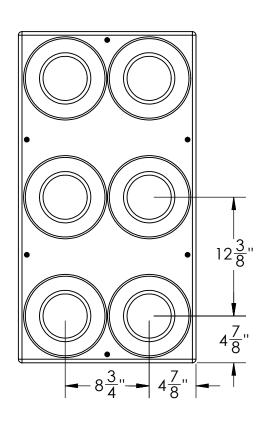

| UNLESS OTHERWISE SE                                                                                                                         | COMMENTS:                           |                        |      |        |        |
|---------------------------------------------------------------------------------------------------------------------------------------------|-------------------------------------|------------------------|------|--------|--------|
| DIMENSIONS ARE IN                                                                                                                           | DUAL DIMENSIONS ARE IN MILLIMETERS. |                        |      |        |        |
| TOLERANCES: FRACTIONAL #11° ANGULAR: MACH #1° ANGULAR: BEND #5° ONE PLACE DECIMAL #0.01 TWO PLACE DECIMAL #0.001 FOUR PLACE DECIMAL #0.0005 |                                     | BREAK ALL SHARP EDGES. |      |        | TITLE: |
| MATERIAL VARIOU                                                                                                                             | ATERIAL VARIOUS                     |                        | NAME | DATE   | SIZE   |
| VARIOUS                                                                                                                                     |                                     | CHECKED                | KK   | 8/8/19 | A      |
| FINISH                                                                                                                                      | SH Debured                          |                        |      |        | A      |
| 200000                                                                                                                                      |                                     | MFG APPR.              |      |        |        |
| DO NOT SCALE DRA                                                                                                                            | Q.A.                                |                        |      | SC     |        |