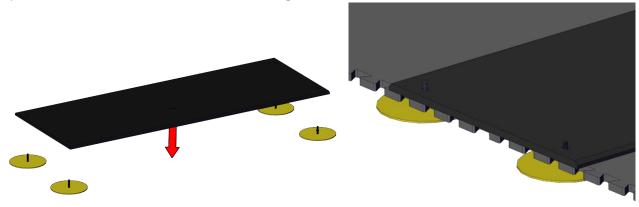

**Note:** On the official playing field, the Bridge Support and Skybridge will span across the center of the playing field. The Soft Tiles will be between the bottom of the Floor Plate and the Under Tile Disk. For specific detail please check the Field Setup Guide.

7. Place the Floor Plate on top of the Under Tile Disks. The beveled edge of the Floor Plate should face up. Each Elevator Bolt should extend through the corner holes on the Floor Plate.

8. Add a Foot Bracket to each corner on the Elevator Bolt. The long edge of the bracket should be parallel with the short side of the Floor Plate and the bracket should point outwards as shown.