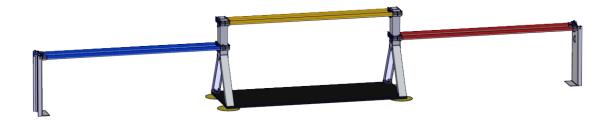

**Note:** On the official playing field, the Bridge Support and Skybridge will span across the center of the playing field. The Soft Tiles will be between the bottom of the Floor Plate and the Under Tile Disk. For specific detail please check the Field Setup Guide.

12. Insert the two Gold Pipes into the top End Caps between the Bridge Supports.

13. Add the Red and Blue Pipes to the Lower End Caps. On the competition field, the Red Pipes should be on the right when viewed from the audience.