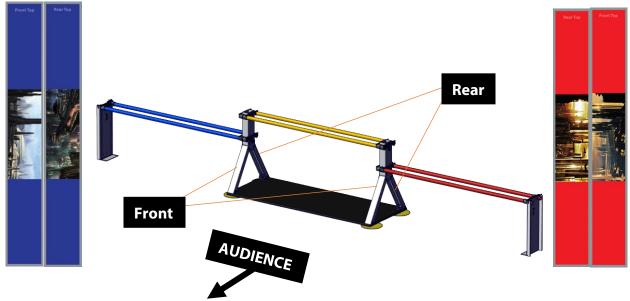

24. Repeat steps 17-23 to secure the Blue Pipes.

- 25. Cut the tails of all the cable ties to ensure they don't interfere with game play.
- 26. Vision target stickers will need to be applied to Bridge Supports. Each sticker is labeled with the location and text to indicate the "top". The red stickers should be put on the Bridge Support closest to the red Pipes and the blue stickers should be put on the Bridge Support closest to the Blue Pipes. The "front" of the Bridge Support is the side facing the audience.

The stickers should be placed so that they are centered horizontally on each support and vertically between the bottom of the support and the bend in the support.