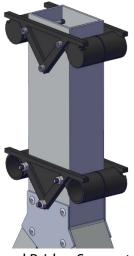

### **Skybridge Assembly Instructions**

1. There are two types of End Caps, closed and open. The Open End Cap has two through holes for the pipes to pass through. There should be two of each type on each Bridge Support.

2. Use 3x 10-32 x 3.00 SHCS and Lock Nuts to attach a Closed End Cap and an Open End Cap to the top of the Bridge Support. Insert Screws from the Closed End Cap side.

**Note:** The three holes for the screws should align, but if the fit is too tight, the components can be forced, twisted, or drilled out to allow the screws to fit through.

3. Place another End Cap pair on the lower set of holes on the Bridge Support with the open End Cap on the opposite side of the Bridge Support.

4. Use 3x 10-32 x 3.00 SHCS and Lock Nuts. Attach the second set of Closed End Cap/Open End Cap onto the lower set of holes near the center of the Bridge Support. Insert Screws from the Closed End Cap side.

**Note:** The three holes for the screws should align, but if the fit is tight force, twist, or drill out the holes to allow the screws to fit through.

- 5. Repeat steps 2-4 for the second Bridge Support.
- 6. Place an Elevator Bolt in each of the 4 Under Tile Disks.