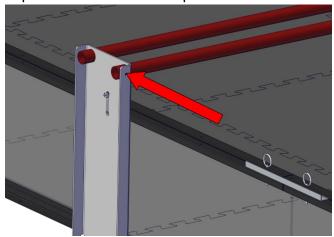

12. Insert the two Gold Pipes into the top End Caps between the Bridge Supports.

13. Add the Red and Blue Pipes to the Lower End Caps. On the competition field, the Red Pipes should be on the right when viewed from the audience.

14. Slide the ends of the Pipes through the holes on the Book Ends.

On the competition field, the Book End sits outside the perimeter wall. The foot should face towards the Pipe and sit underneath the perimeter wall and Soft Tile.