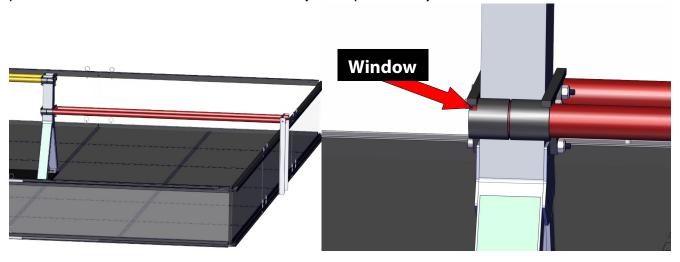

- 16. Repeat steps 14 and 15 to attach the Book End to the side of the field.
- 17. Ensure that the Pipes are fully inserted into the End Caps and the Book Ends are against the field perimeter. Use the window as shown to verify the Pipes are fully inserted.

21. Ensure the Pipes are still fully inserted into the Bridge Support End Caps using the window to verify.

22. Using a drill and the supplied drill bit, drill through the top of the Open End Cap, and all the way through the Pipe on each side. It's recommended that the hole be drilled as close to vertical as possible.