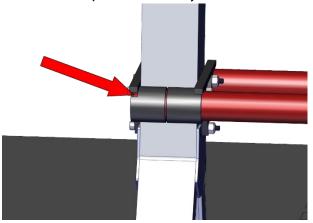

- 16. Repeat steps 14 and 15 to attach the Book End to the side of the field.
- 17. Ensure that the Pipes are fully inserted into the End Caps and the Book Ends are against the field perimeter. Use the window as shown to verify the Pipes are fully inserted.

18. Using the supplied drill bit and a drill, drill through the hole in the Book End all the way through the Red Pipe.

19. Repeat on the other Red Pipe.

20. Secure both Pipes to the Book End using cable ties. The cable tie should wrap around the Pipe and top of the Book End as shown.

21. Ensure the Pipes are still fully inserted into the Bridge Support End Caps using the window to verify.

22. Using a drill and the supplied drill bit, drill through the top of the Open End Cap, and all the way through the Pipe on each side. It's recommended that the hole be drilled as close to vertical as possible.