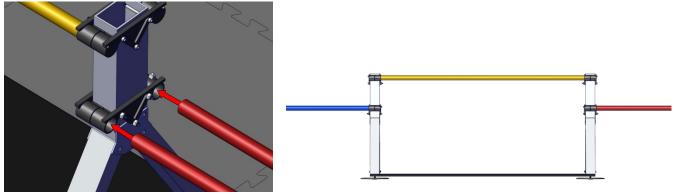

### **Skybridge Assembly Instructions**

1. There are two types of End Caps, closed and open. The Open End Cap has two through holes for the pipes to pass through. There should be two of each type on each Bridge Support.

2. Use 3x 10-32 x 3.00 SHCS and Lock Nuts to attach a Closed End Cap and an Open End Cap to the top of the Bridge Support. Insert Screws from the Closed End Cap side.

**Note:** The three holes for the screws should align, but if the fit is too tight, the components can be forced, twisted, or drilled out to allow the screws to fit through.

3. Place another End Cap pair on the lower set of holes on the Bridge Support with the open End Cap on the opposite side of the Bridge Support.

4. Use 3x 10-32 x 3.00 SHCS and Lock Nuts. Attach the second set of Closed End Cap/Open End Cap onto the lower set of holes near the center of the Bridge Support. Insert Screws from the Closed End Cap side.

12. Insert the two Gold Pipes into the top End Caps between the Bridge Supports.

13. Add the Red and Blue Pipes to the Lower End Caps. On the competition field, the Red Pipes should be on the right when viewed from the audience.