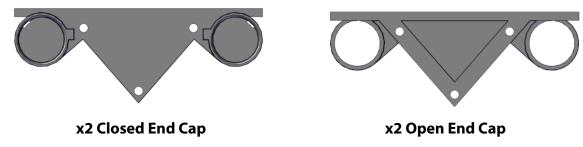

### **Skybridge Assembly Instructions**

1. There are two types of End Caps, closed and open. The Open End Cap has two through holes for the pipes to pass through. There should be two of each type on each Bridge Support.

2. Use 3x 10-32 x 3.00 SHCS and Lock Nuts to attach a Closed End Cap and an Open End Cap to the top of the Bridge Support. Insert Screws from the Closed End Cap side.

**Note:** The three holes for the screws should align, but if the fit is too tight, the components can be forced, twisted, or drilled out to allow the screws to fit through.