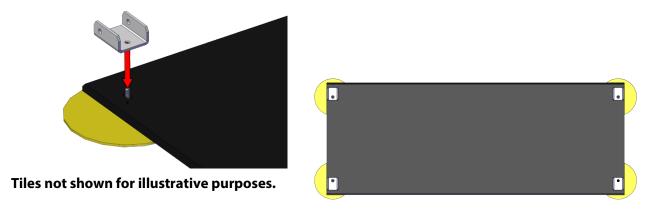

**Note:** The three holes for the screws should align, but if the fit is tight force, twist, or drill out the holes to allow the screws to fit through.

- 5. Repeat steps 2-4 for the second Bridge Support.
- 6. Place an Elevator Bolt in each of the 4 Under Tile Disks.

**Note:** On the official playing field, the Bridge Support and Skybridge will span across the center of the playing field. The Soft Tiles will be between the bottom of the Floor Plate and the Under Tile Disk. For specific detail please check the Field Setup Guide.

7. Place the Floor Plate on top of the Under Tile Disks. The beveled edge of the Floor Plate should face up. Each Elevator Bolt should extend through the corner holes on the Floor Plate.

8. Add a Foot Bracket to each corner on the Elevator Bolt. The long edge of the bracket should be parallel with the short side of the Floor Plate and the bracket should point outwards as shown.