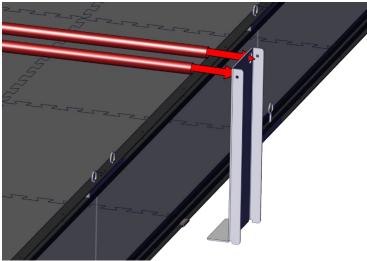

14. Slide the ends of the Pipes through the holes on the Book Ends.

On the competition field, the Book End sits outside the perimeter wall. The foot should face towards the Pipe and sit underneath the perimeter wall and Soft Tile.

**Note:** When using a perimeter with strap, the strap may need to be moved off-center to allow the Book End to sit in the correct location.

15. Attach the Book End onto the field perimeter wall using a cable tie. The tail of the cable tie should be on the outside of the field.