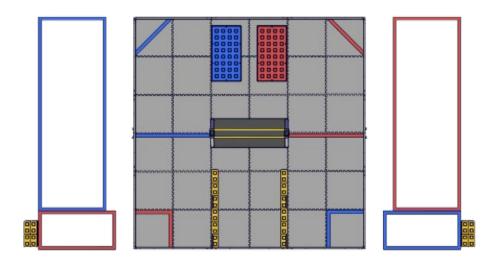

**Note:** On the official playing field, the Bridge Support and Skybridge will span across the center of the playing field. The Soft Tiles will be between the bottom of the Floor Plate and the Under Tile Disk. For specific detail please check the Field Setup Guide.

# Additional instructions on the following can be found in the Field Setup and Configuration Guide Available on AndyMark.com/FTC

- Setting up the Floor and Field Perimeter
- Instructions for Field Layout and Orientation
- Tournament Setup