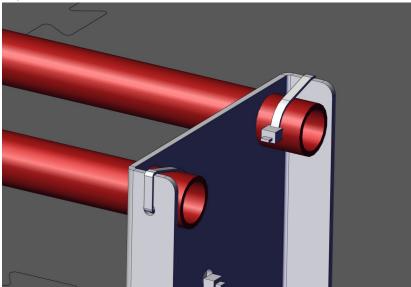

21. Ensure the Pipes are still fully inserted into the Bridge Support End Caps using the window to verify.

22. Using a drill and the supplied drill bit, drill through the top of the Open End Cap, and all the way through the Pipe on each side. It's recommended that the hole be drilled as close to vertical as possible.

**Note:** At this point, it may be helpful to label the Pipes and End Caps to help ensure the pipe is installed in the correct location and orientation during future builds.

23. Secure each Pipe using a cable tie. The head of the cable tie should sit on the top of the End Cap.