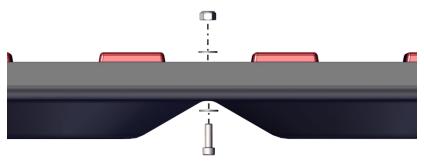

- 16. Repeat steps 14 and 15 to attach the Book End to the side of the field.
- 17. Ensure that the Pipes are fully inserted into the End Caps and the Book Ends are against the field perimeter. Use the window as shown to verify the Pipes are fully inserted.

21. Ensure the Pipes are still fully inserted into the Bridge Support End Caps using the window to verify.

22. Using a drill and the supplied drill bit, drill through the top of the Open End Cap, and all the way through the Pipe on each side. It's recommended that the hole be drilled as close to vertical as possible.