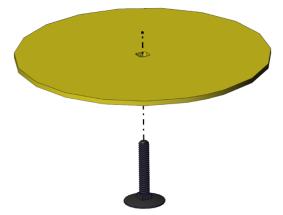

7. Place the Floor Plate on top of the Under Tile Disks. The beveled edge of the Floor Plate should face up. Each Elevator Bolt should extend through the corner holes on the Floor Plate.

8. Add a Foot Bracket to each corner on the Elevator Bolt. The long edge of the bracket should be parallel with the short side of the Floor Plate and the bracket should point outwards as shown.

9. Secure each bracket with a ¼-20 Nut so that the nut is finger tight. The platform should not wobble when all four bolts are tightened.

10. Place one Bridge Support onto the brackets on one side of the Floor Plate and secure with a 10-32 x 2.250 screw and Lock Nut. The opening on the top End Cap should face toward the center of the Floor Plate.