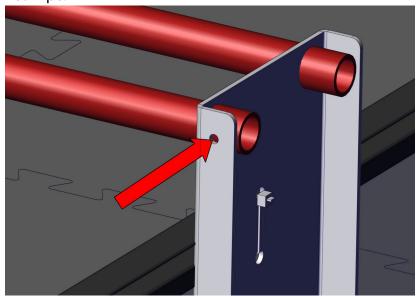

### **Skybridge Assembly Instructions**

1. There are two types of End Caps, closed and open. The Open End Cap has two through holes for the pipes to pass through. There should be two of each type on each Bridge Support.

2. Use 3x 10-32 x 3.00 SHCS and Lock Nuts to attach a Closed End Cap and an Open End Cap to the top of the Bridge Support. Insert Screws from the Closed End Cap side.

**Note:** The three holes for the screws should align, but if the fit is too tight, the components can be forced, twisted, or drilled out to allow the screws to fit through.