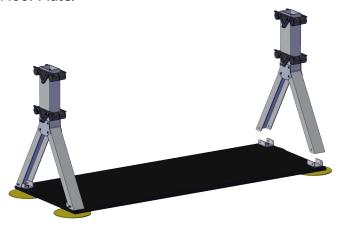

**Note:** On the official playing field, the Bridge Support and Skybridge will span across the center of the playing field. The Soft Tiles will be between the bottom of the Floor Plate and the Under Tile Disk. For specific detail please check the Field Setup Guide.

12. Insert the two Gold Pipes into the top End Caps between the Bridge Supports.

13. Add the Red and Blue Pipes to the Lower End Caps. On the competition field, the Red Pipes should be on the right when viewed from the audience.