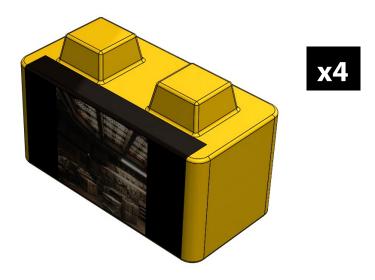

#### **Skystone Assembly Instructions**

Each Full Game Set includes 64 Stones. For the competition, 56 Stones and 4 Skystones will be used on the field at a time. To prepare the Skystone, apply the vision target sticker to the front and top of a Stone as shown.

Each sticker should be centered horizontally on the Stone. The top of the sticker should start at the flat edge of the top of the Stone and wrap around the front of the Stone.

**Note:** The Game Sets contain enough cable ties for two field assembly. Additional cable ties will be needed for subsequent field builds.