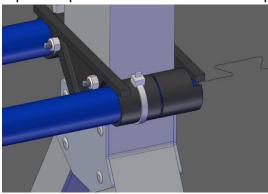

21. Ensure the Pipes are still fully inserted into the Bridge Support End Caps using the window to verify.

22. Using a drill and the supplied drill bit, drill through the top of the Open End Cap, and all the way through the Pipe on each side. It's recommended that the hole be drilled as close to vertical as possible.

**Note:** At this point, it may be helpful to label the Pipes and End Caps to help ensure the pipe is installed in the correct location and orientation during future builds.

23. Secure each Pipe using a cable tie. The head of the cable tie should sit on the top of the End Cap.

24. Repeat steps 17-23 to secure the Blue Pipes.

- 25. Cut the tails of all the cable ties to ensure they don't interfere with game play.
- 26. Vision target stickers will need to be applied to Bridge Supports. Each sticker is labeled with the location and text to indicate the "top". The red stickers should be put on the Bridge Support closest to the red Pipes and the blue stickers should be put on the Bridge Support closest to the Blue Pipes. The "front" of the Bridge Support is the side facing the audience.