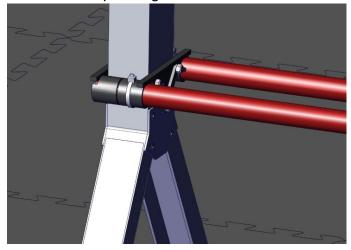

12. Insert the two Gold Pipes into the top End Caps between the Bridge Supports.

13. Add the Red and Blue Pipes to the Lower End Caps. On the competition field, the Red Pipes should be on the right when viewed from the audience.

14. Slide the ends of the Pipes through the holes on the Book Ends.

On the competition field, the Book End sits outside the perimeter wall. The foot should face towards the Pipe and sit underneath the perimeter wall and Soft Tile.