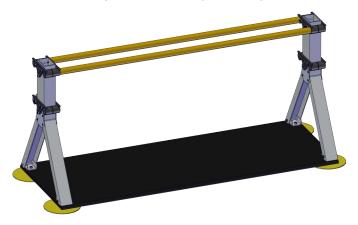

**Note:** On the official playing field, the Bridge Support and Skybridge will span across the center of the playing field. The Soft Tiles will be between the bottom of the Floor Plate and the Under Tile Disk. For specific detail please check the Field Setup Guide.

12. Insert the two Gold Pipes into the top End Caps between the Bridge Supports.

13. Add the Red and Blue Pipes to the Lower End Caps. On the competition field, the Red Pipes should be on the right when viewed from the audience.