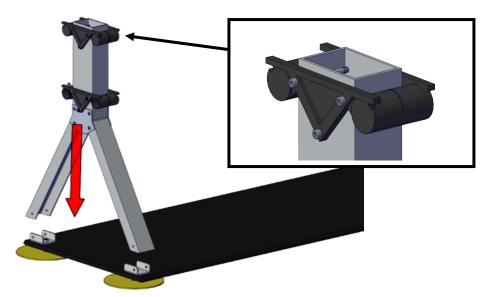

9. Secure each bracket with a ¼-20 Nut so that the nut is finger tight. The platform should not wobble when all four bolts are tightened.

10. Place one Bridge Support onto the brackets on one side of the Floor Plate and secure with a 10-32 x 2.250 screw and Lock Nut. The opening on the top End Cap should face toward the center of the Floor Plate.

11. Place the other Bridge Support onto the brackets on one side of the Floor Plate and secure with a 10-32 x 2.250 screw and Lock Nut. The opening on the top End Cap should face toward the center of the Floor Plate.

12. Insert the two Gold Pipes into the top End Caps between the Bridge Supports.

13. Add the Red and Blue Pipes to the Lower End Caps. On the competition field, the Red Pipes should be on the right when viewed from the audience.