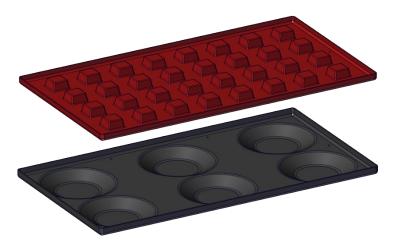

#### **Skystone Assembly Instructions**

Each Full Game Set includes 64 Stones. For the competition, 56 Stones and 4 Skystones will be used on the field at a time. To prepare the Skystone, apply the vision target sticker to the front and top of a Stone as shown.

Each sticker should be centered horizontally on the Stone. The top of the sticker should start at the flat edge of the top of the Stone and wrap around the front of the Stone.

**Note:** The Game Sets contain enough cable ties for two field assembly. Additional cable ties will be needed for subsequent field builds.