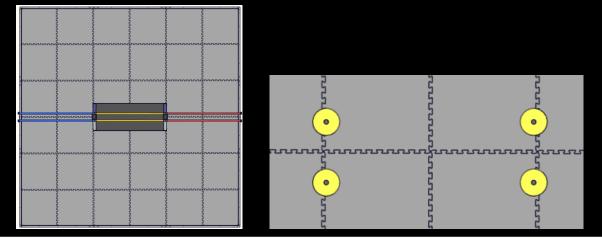

The stickers should be placed so that they are centered horizontally on each support and vertically between the bottom of the support and the bend in the support.

#### **Skystone Assembly Instructions**

Each Full Game Set includes 64 Stones. For the competition, 56 Stones and 4 Skystones will be used on the field at a time. To prepare the Skystone, apply the vision target sticker to the front and top of a Stone as shown.

Each sticker should be centered horizontally on the Stone. The top of the sticker should start at the flat edge of the top of the Stone and wrap around the front of the Stone.

**Note:** The Game Sets contain enough cable ties for two field assembly. Additional cable ties will be needed for subsequent field builds.