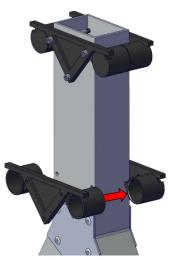

- 16. Repeat steps 14 and 15 to attach the Book End to the side of the field.
- 17. Ensure that the Pipes are fully inserted into the End Caps and the Book Ends are against the field perimeter. Use the window as shown to verify the Pipes are fully inserted.

21. Ensure the Pipes are still fully inserted into the Bridge Support End Caps using the window to verify.

22. Using a drill and the supplied drill bit, drill through the top of the Open End Cap, and all the way through the Pipe on each side. It's recommended that the hole be drilled as close to vertical as possible.