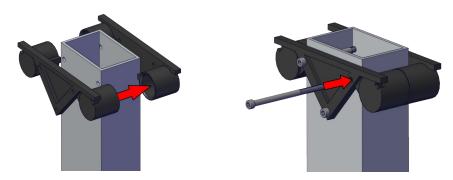

9. Secure each bracket with a ¼-20 Nut so that the nut is finger tight. The platform should not wobble when all four bolts are tightened.

10. Place one Bridge Support onto the brackets on one side of the Floor Plate and secure with a 10-32 x 2.250 screw and Lock Nut. The opening on the top End Cap should face toward the center of the Floor Plate.

11. Place the other Bridge Support onto the brackets on one side of the Floor Plate and secure with a 10-32 x 2.250 screw and Lock Nut. The opening on the top End Cap should face toward the center of the Floor Plate.