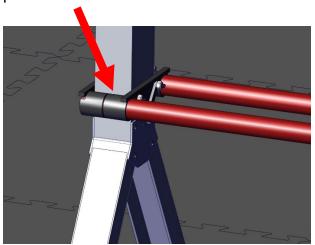

9. Secure each bracket with a ¼-20 Nut so that the nut is finger tight. The platform should not wobble when all four bolts are tightened.

10. Place one Bridge Support onto the brackets on one side of the Floor Plate and secure with a 10-32 x 2.250 screw and Lock Nut. The opening on the top End Cap should face toward the center of the Floor Plate.

11. Place the other Bridge Support onto the brackets on one side of the Floor Plate and secure with a 10-32 x 2.250 screw and Lock Nut. The opening on the top End Cap should face toward the center of the Floor Plate.

12. Insert the two Gold Pipes into the top End Caps between the Bridge Supports.

13. Add the Red and Blue Pipes to the Lower End Caps. On the competition field, the Red Pipes should be on the right when viewed from the audience.