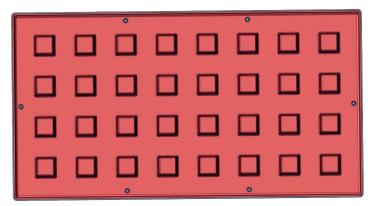

24. Repeat steps 17-23 to secure the Blue Pipes.

- 25. Cut the tails of all the cable ties to ensure they don't interfere with game play.
- 26. Vision target stickers will need to be applied to Bridge Supports. Each sticker is labeled with the location and text to indicate the "top". The red stickers should be put on the Bridge Support closest to the red Pipes and the blue stickers should be put on the Bridge Support closest to the Blue Pipes. The "front" of the Bridge Support is the side facing the audience.

The stickers should be placed so that they are centered horizontally on each support and vertically between the bottom of the support and the bend in the support.