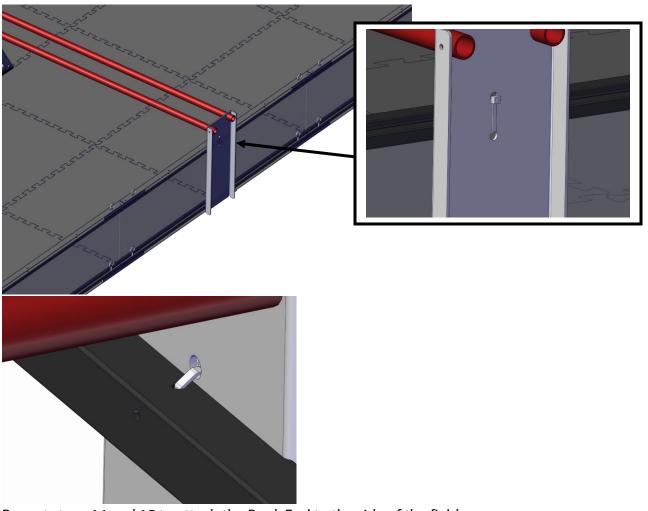

- 16. Repeat steps 14 and 15 to attach the Book End to the side of the field.
- 17. Ensure that the Pipes are fully inserted into the End Caps and the Book Ends are against the field perimeter. Use the window as shown to verify the Pipes are fully inserted.

18. Using the supplied drill bit and a drill, drill through the hole in the Book End all the way through the Red Pipe.

19. Repeat on the other Red Pipe.

20. Secure both Pipes to the Book End using cable ties. The cable tie should wrap around the Pipe and top of the Book End as shown.

21. Ensure the Pipes are still fully inserted into the Bridge Support End Caps using the window to verify.

22. Using a drill and the supplied drill bit, drill through the top of the Open End Cap, and all the way through the Pipe on each side. It's recommended that the hole be drilled as close to vertical as possible.

**Note:** At this point, it may be helpful to label the Pipes and End Caps to help ensure the pipe is installed in the correct location and orientation during future builds.

23. Secure each Pipe using a cable tie. The head of the cable tie should sit on the top of the End Cap.