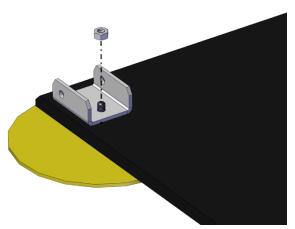

7. Place the Floor Plate on top of the Under Tile Disks. The beveled edge of the Floor Plate should face up. Each Elevator Bolt should extend through the corner holes on the Floor Plate.

8. Add a Foot Bracket to each corner on the Elevator Bolt. The long edge of the bracket should be parallel with the short side of the Floor Plate and the bracket should point outwards as shown.

9. Secure each bracket with a ¼-20 Nut so that the nut is finger tight. The platform should not wobble when all four bolts are tightened.

10. Place one Bridge Support onto the brackets on one side of the Floor Plate and secure with a 10-32 x 2.250 screw and Lock Nut. The opening on the top End Cap should face toward the center of the Floor Plate.