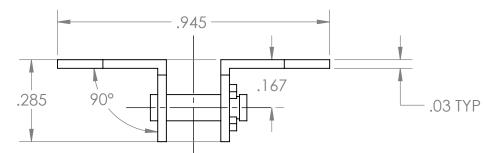

4

\*\*\* SEE CAD FOR ADDITIONAL TOOLPATH INFO\*\*\*

| UNLESS OTHERWISE SPE                                                                                                                                                                      | COMMENTS:                           |                       |     |   | M                             | <u>Andy</u> | lark         | 7       |                          |              |  |
|-------------------------------------------------------------------------------------------------------------------------------------------------------------------------------------------|-------------------------------------|-----------------------|-----|---|-------------------------------|-------------|--------------|---------|--------------------------|--------------|--|
| DIMENSIONS ARE IN I                                                                                                                                                                       | DUAL DIMENSIONS ARE IN MILLIMETERS. |                       |     |   |                               |             | <u>Anayn</u> |         | R                        |              |  |
| TOLERANCES: ±1/16   FRACTIONAL ±1/16   ANGULAR: MACH ±1°   ANGULAR: BEND ±5°   ONE PLACE DECIMAL ±0.1   TWO PLACE DECIMAL ±0.01   THREE PLACE DECIMAL ±0.005   FOUR PLACE DECIMAL ±0.0005 |                                     | BREAK ALL SHARP EDGES |     |   | #25 CHAIN<br>ATTACHMENT LINKS |             |              |         |                          |              |  |
| MATERIAL                                                                                                                                                                                  |                                     |                       | NAM | E | DATE                          | SIZE        | DWG          | . NO.   |                          | REV          |  |
| STEEL<br>FINISH<br>DEBURRED, OILED                                                                                                                                                        |                                     | CHECKED               | NL  |   | 10/15/19                      |             |              | ~ 1101  | $\mathcal{O}\mathcal{E}$ | 1            |  |
|                                                                                                                                                                                           |                                     | ENG APPR.             |     |   |                               | A           |              | m-4181_ | _ZO                      |              |  |
|                                                                                                                                                                                           |                                     | MFG APPR.             |     |   |                               |             |              |         |                          |              |  |
| DO NOT SCALE DRAWING                                                                                                                                                                      |                                     | Q.A.                  |     |   |                               | SCALE: 3:1  |              | WEIGHT: | SHEE                     | Sheet 1 of 1 |  |
| 3                                                                                                                                                                                         |                                     |                       | 2   |   |                               |             |              | 1       |                          |              |  |