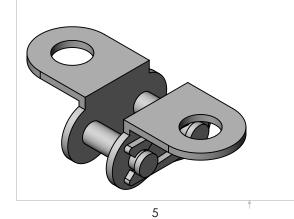

4

\*\*\* SEE CAD FOR ADDITIONAL TOOLPATH INFO\*\*\*

| UNLESS OTHERWISE SPE                                                                                                                                                                      | COMMENTS:                           |                       |     |   | M                             | <u>Andy</u> | lark         | 7       |                          |              |  |
|-------------------------------------------------------------------------------------------------------------------------------------------------------------------------------------------|-------------------------------------|-----------------------|-----|---|-------------------------------|-------------|--------------|---------|--------------------------|--------------|--|
| DIMENSIONS ARE IN I                                                                                                                                                                       | DUAL DIMENSIONS ARE IN MILLIMETERS. |                       |     |   |                               |             | <u>Anayn</u> |         | R                        |              |  |
| TOLERANCES: ±1/16   FRACTIONAL ±1/16   ANGULAR: MACH ±1°   ANGULAR: BEND ±5°   ONE PLACE DECIMAL ±0.1   TWO PLACE DECIMAL ±0.01   THREE PLACE DECIMAL ±0.005   FOUR PLACE DECIMAL ±0.0005 |                                     | BREAK ALL SHARP EDGES |     |   | #25 CHAIN<br>ATTACHMENT LINKS |             |              |         |                          |              |  |
| MATERIAL                                                                                                                                                                                  |                                     |                       | NAM | E | DATE                          | SIZE        | DWG          | . NO.   |                          | REV          |  |
| STEEL<br>FINISH<br>DEBURRED, OILED                                                                                                                                                        |                                     | CHECKED               | NL  |   | 10/15/19                      |             |              | ~ 1101  | $\mathcal{O}\mathcal{E}$ | 1            |  |
|                                                                                                                                                                                           |                                     | ENG APPR.             |     |   |                               | A           |              | m-4181_ | _ZO                      |              |  |
|                                                                                                                                                                                           |                                     | MFG APPR.             |     |   |                               |             |              |         |                          |              |  |
| DO NOT SCALE DRAWING                                                                                                                                                                      |                                     | Q.A.                  |     |   |                               | SCALE: 3:1  |              | WEIGHT: | SHEE                     | Sheet 1 of 1 |  |
| 3                                                                                                                                                                                         |                                     |                       | 2   |   |                               |             |              | 1       |                          |              |  |