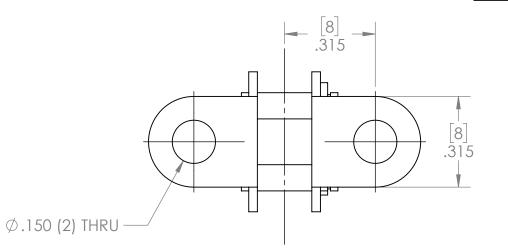

4

\*\*\* SEE CAD FOR ADDITIONAL TOOLPATH INFO\*\*\*

| UNLESS OTHERWISE SPE                                                                                                                                                                      | COMMENTS:                           |                       |     |   | M                             | <u>Andy</u> | lark         | 7       |                          |              |  |
|-------------------------------------------------------------------------------------------------------------------------------------------------------------------------------------------|-------------------------------------|-----------------------|-----|---|-------------------------------|-------------|--------------|---------|--------------------------|--------------|--|
| DIMENSIONS ARE IN I                                                                                                                                                                       | DUAL DIMENSIONS ARE IN MILLIMETERS. |                       |     |   |                               |             | <u>Anayn</u> |         | R                        |              |  |
| TOLERANCES: ±1/16   FRACTIONAL ±1/16   ANGULAR: MACH ±1°   ANGULAR: BEND ±5°   ONE PLACE DECIMAL ±0.1   TWO PLACE DECIMAL ±0.01   THREE PLACE DECIMAL ±0.005   FOUR PLACE DECIMAL ±0.0005 |                                     | BREAK ALL SHARP EDGES |     |   | #25 CHAIN<br>ATTACHMENT LINKS |             |              |         |                          |              |  |
| MATERIAL                                                                                                                                                                                  |                                     |                       | NAM | E | DATE                          | SIZE        | DWG          | . NO.   |                          | REV          |  |
| STEEL<br>FINISH<br>DEBURRED, OILED                                                                                                                                                        |                                     | CHECKED               | NL  |   | 10/15/19                      |             |              | ~ 1101  | $\mathcal{O}\mathcal{E}$ | 1            |  |
|                                                                                                                                                                                           |                                     | ENG APPR.             |     |   |                               | A           |              | m-4181_ | _ZO                      |              |  |
|                                                                                                                                                                                           |                                     | MFG APPR.             |     |   |                               |             |              |         |                          |              |  |
| DO NOT SCALE DRAWING                                                                                                                                                                      |                                     | Q.A.                  |     |   |                               | SCALE: 3:1  |              | WEIGHT: | SHEE                     | Sheet 1 of 1 |  |
| 3                                                                                                                                                                                         |                                     |                       | 2   |   |                               |             |              | 1       |                          |              |  |