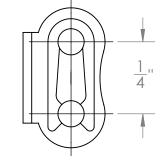

4

\*\*\* SEE CAD FOR ADDITIONAL TOOLPATH INFO\*\*\*

| UNLESS OTHERWISE SPE                                                                                                                                                                      | COMMENTS:                           |                       |     |   | M                             | <u>Andy</u> | lark         | 7       |                          |              |  |
|-------------------------------------------------------------------------------------------------------------------------------------------------------------------------------------------|-------------------------------------|-----------------------|-----|---|-------------------------------|-------------|--------------|---------|--------------------------|--------------|--|
| DIMENSIONS ARE IN I                                                                                                                                                                       | DUAL DIMENSIONS ARE IN MILLIMETERS. |                       |     |   |                               |             | <u>Anayn</u> |         | R                        |              |  |
| TOLERANCES: ±1/16   FRACTIONAL ±1/16   ANGULAR: MACH ±1°   ANGULAR: BEND ±5°   ONE PLACE DECIMAL ±0.1   TWO PLACE DECIMAL ±0.01   THREE PLACE DECIMAL ±0.005   FOUR PLACE DECIMAL ±0.0005 |                                     | BREAK ALL SHARP EDGES |     |   | #25 CHAIN<br>ATTACHMENT LINKS |             |              |         |                          |              |  |
| MATERIAL                                                                                                                                                                                  |                                     |                       | NAM | E | DATE                          | SIZE        | DWG          | . NO.   |                          | REV          |  |
| STEEL<br>FINISH<br>DEBURRED, OILED                                                                                                                                                        |                                     | CHECKED               | NL  |   | 10/15/19                      |             |              | ~ 1101  | $\mathcal{O}\mathcal{E}$ | 1            |  |
|                                                                                                                                                                                           |                                     | ENG APPR.             |     |   |                               | A           |              | m-4181_ | _ZO                      |              |  |
|                                                                                                                                                                                           |                                     | MFG APPR.             |     |   |                               |             |              |         |                          |              |  |
| DO NOT SCALE DRAWING                                                                                                                                                                      |                                     | Q.A.                  |     |   |                               | SCALE: 3:1  |              | WEIGHT: | SHEE                     | Sheet 1 of 1 |  |
| 3                                                                                                                                                                                         |                                     |                       | 2   |   |                               |             |              | 1       |                          |              |  |