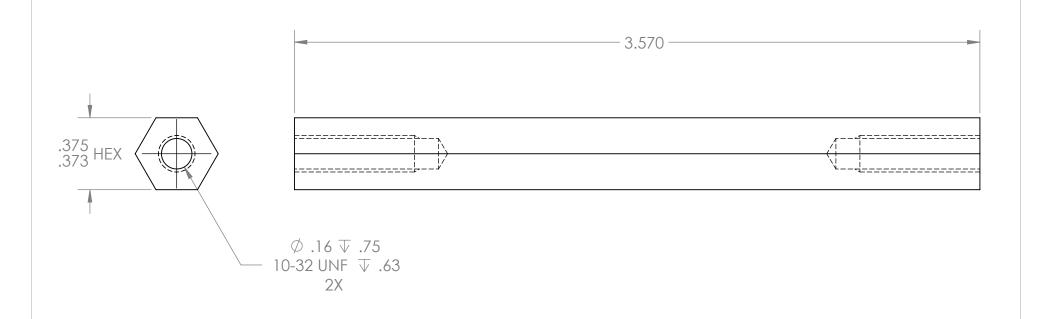

| REVISION HISTORY |                                             |               |             |  |  |  |  |  |
|------------------|---------------------------------------------|---------------|-------------|--|--|--|--|--|
| REV.             | DESCRIPTION                                 | DATE DRAWN BY |             |  |  |  |  |  |
| 1                | ORIGINAL PRINT                              | 9/15/2014     | A. BAKER    |  |  |  |  |  |
| 2                | REMOVED DOWEL HOLE, REDRAWN                 | 5/26/2015     | J. PAIKOFF  |  |  |  |  |  |
| 3                | DRAWN TO MEET AMDS-1. TOLERANCED UPDATED    | 6/26/2018     | A. SHORES   |  |  |  |  |  |
| 4                | REMOVED GROVES, ADDED HOLES, CHANGED TO "b" | 5/22/2019     | N. MASSOUDA |  |  |  |  |  |

## \*\*\* SEE CAD FOR ADDITIONAL TOOLPATH INFO\*\*\*

| UNLESS OTHERWISE SE                                                                                                                          | COMMENTS: |                                     |      | M AndyMark |                                     |            |         |                                  |          |
|----------------------------------------------------------------------------------------------------------------------------------------------|-----------|-------------------------------------|------|------------|-------------------------------------|------------|---------|----------------------------------|----------|
| DIMENSIONS ARE IN                                                                                                                            | INCHES    | DUAL DIMENSIONS ARE IN MILLIMETERS. |      |            | <b>MAndyMark</b> ®                  |            |         |                                  |          |
| TOLERANCES: FRACTIONAL ±1/16 ANGULAR: MACH ±1° ANGULAR: BEND ±5° ONE PLACE DECIMAL ±0.1 THORE PLACE DECIMAL ±0.005 FOUR PLACE DECIMAL ±0.005 |           | BREAK ALL SHARP EDGES               |      |            | SWERVE & STEER 375 HEX OUTPUT SHAFT |            |         |                                  |          |
| 4140 STEEL FINISH ZINC PLATED DO NOT SCALE DRAWING                                                                                           |           |                                     | NAME | DATE       | SIZE                                | DWG        | . NO.   |                                  | REV      |
|                                                                                                                                              |           | CHECKED                             |      |            | A                                   | am-3021b 4 |         |                                  |          |
|                                                                                                                                              |           | ENG APPR.                           |      |            | A                                   | l al       |         | $\Delta \cup \Delta \cup \Delta$ | 4        |
|                                                                                                                                              |           | MFG APPR.                           |      |            |                                     |            |         |                                  |          |
|                                                                                                                                              |           | Q.A.                                |      |            | SCALE: 2:1                          |            | WEIGHT: | SHEE                             | T 1 OF 1 |
| 3                                                                                                                                            |           |                                     | 2    |            |                                     |            | 1       |                                  |          |