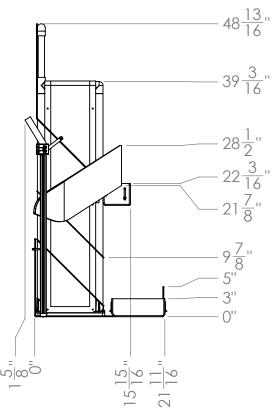

\*\*\* SEE CAD FOR ADDITIONAL TOOLPATH INFO\*\*\*

| am-4415_Red  | RED TOWER GOAL AND<br>POWER SHOT |  |  |  |
|--------------|----------------------------------|--|--|--|
| am-4415_Blue | BLUE TOWER GOAL AND POWER SHOT   |  |  |  |

5

| unless otherwise s                                                                                                                      | PECIFIED: | COMMENTS:                           |      |        |                       | M 45     |
|-----------------------------------------------------------------------------------------------------------------------------------------|-----------|-------------------------------------|------|--------|-----------------------|----------|
| DIMENSIONS ARE IN                                                                                                                       | INCHES    | DUAL DIMENSIONS ARE IN MILLIMETERS. |      |        | MAndy                 |          |
| OLERANCES: RACTIONAL ±1/16 NGGULAR: MACH ±1° NGBULAR: BEND ±5° ONE PLACE DECIMAL ±0.1 WO PLACE DECIMAL ±0.005 OUR PLACE DECIMAL ±0.0005 |           | BREAK ALL SHARP EDGES.              |      |        | LR21 - TOW<br>AND POW |          |
| MATERIAL VARIOUS                                                                                                                        |           |                                     | NAME | DATE   | SIZE                  | DWG. NO. |
|                                                                                                                                         |           | CHECKED                             | NM   | 9/9/20 | <b>A</b>              |          |
| INISH DEBURE                                                                                                                            | DEBURRED  |                                     |      |        | A                     | am-4     |
| D L D O I KI                                                                                                                            |           | MFG APPR.                           |      |        |                       |          |
| DO NOT SCALE DRA                                                                                                                        | WING      | Q.A.                                |      |        | SCALE: 1:16           |          |
| 0                                                                                                                                       |           |                                     |      | 0      |                       |          |