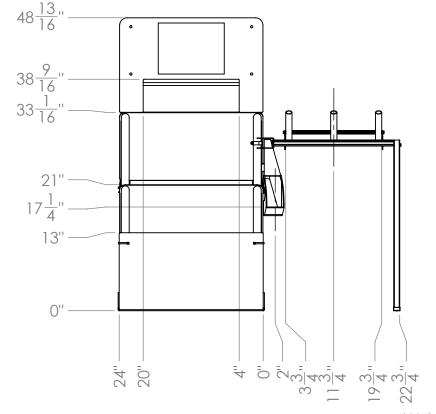

\*\*\* SEE CAD FOR ADDITIONAL TOOLPATH INFO\*\*\*

| am-4415_Red  | RED TOWER GOAL AND<br>POWER SHOT |  |  |  |
|--------------|----------------------------------|--|--|--|
| am-4415_Blue | BLUE TOWER GOAL AND POWER SHOT   |  |  |  |

5

| unless otherwise s                                                                                                                      | PECIFIED: | COMMENTS:                           |      |        |                       | M 45     |
|-----------------------------------------------------------------------------------------------------------------------------------------|-----------|-------------------------------------|------|--------|-----------------------|----------|
| DIMENSIONS ARE IN                                                                                                                       | INCHES    | DUAL DIMENSIONS ARE IN MILLIMETERS. |      |        | MAndy                 |          |
| OLERANCES: RACTIONAL ±1/16 NGGULAR: MACH ±1° NGBULAR: BEND ±5° ONE PLACE DECIMAL ±0.1 WO PLACE DECIMAL ±0.005 OUR PLACE DECIMAL ±0.0005 |           | BREAK ALL SHARP EDGES.              |      |        | LR21 - TOW<br>AND POW |          |
| MATERIAL VARIOUS                                                                                                                        |           |                                     | NAME | DATE   | SIZE                  | DWG. NO. |
|                                                                                                                                         |           | CHECKED                             | NM   | 9/9/20 | <b>A</b>              |          |
| INISH DEBURE                                                                                                                            | DEBURRED  |                                     |      |        | A                     | am-4     |
| D L D O I KI                                                                                                                            |           | MFG APPR.                           |      |        |                       |          |
| DO NOT SCALE DRA                                                                                                                        | WING      | Q.A.                                |      |        | SCALE: 1:16           |          |
| 0                                                                                                                                       |           |                                     |      | 0      |                       |          |