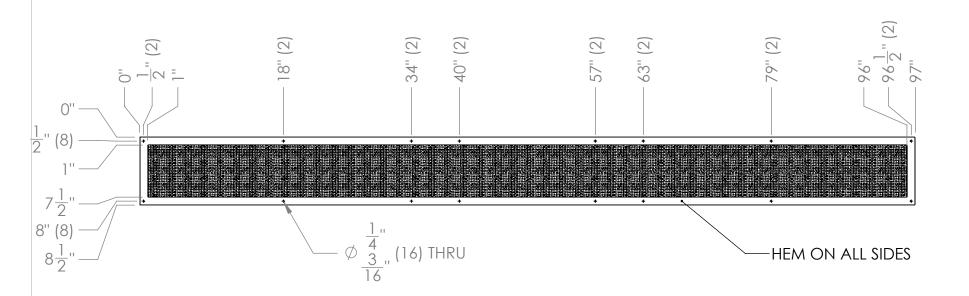

|      | REVISION HISTORY |           |          |  |  |  |  |  |
|------|------------------|-----------|----------|--|--|--|--|--|
| REV. | DESCRIPTION      | DATE      | DRAWN BY |  |  |  |  |  |
| 1    | ORIGINAL PRINT   | 8/20/2020 | D. BLAU  |  |  |  |  |  |

## \*\*\* SEE CAD FOR ADDITIONAL TOOLPATH INFO\*\*\*

| UNLESS OTHERWISE SPECIFIED:                                                                                                                                                       |                                     | COMMENTS:      |           |                    | MA Amel                       | . B.A a.L  | _        |      |
|-----------------------------------------------------------------------------------------------------------------------------------------------------------------------------------|-------------------------------------|----------------|-----------|--------------------|-------------------------------|------------|----------|------|
| DIMENSIONS ARE IN                                                                                                                                                                 | DUAL DIMENSIONS ARE IN MILLIMETERS. |                |           | <b>MAndyMark</b> 。 |                               |            |          |      |
| TOLERANCES: FRACTIONAL ANGULAR: MACH ANGULAR: BEND ONE PLACE DECIMAL TWO PLACE DECIMAL THREE PLACE DECIMAL FOUR PLACE DECIMAL FOUR PLACE DECIMAL 50.005 FOUR PLACE DECIMAL 50.005 |                                     | BREAK ALL SHAF | RP EDGES. |                    | LR21 - TOWER GOATOP/SIDES NET |            |          |      |
| MATERIAL BUG SCREEN                                                                                                                                                               |                                     |                | NAME      | DATE               | SIZE                          | DWG. NO.   |          | REV  |
| 500 30                                                                                                                                                                            | BOG SCREEN                          |                | NL        | 8/20/20            |                               |            | $\Omega$ | 1    |
| FINISH                                                                                                                                                                            | DEBURRED DEBURRED                   |                |           |                    | A                             | am-4       | -239     |      |
| DEBOIL                                                                                                                                                                            |                                     |                |           |                    |                               | 0          |          |      |
| DO NOT SCALE DRAWING                                                                                                                                                              |                                     | Q.A.           |           |                    | \$0                           | CALE: 1:12 | SHEET 3  | OF 3 |
| 3 2                                                                                                                                                                               |                                     |                |           |                    | 1                             |            |          |      |