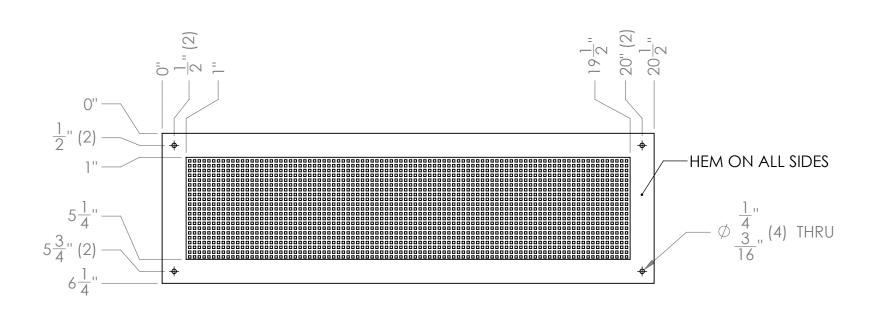

|      | REVISION HISTORY |           |          |  |  |  |  |  |
|------|------------------|-----------|----------|--|--|--|--|--|
| REV. | DESCRIPTION      | DATE      | DRAWN BY |  |  |  |  |  |
| 1    | ORIGINAL PRINT   | 8/20/2020 | D. BLAU  |  |  |  |  |  |

## \*\*\* SEE CAD FOR ADDITIONAL TOOLPATH INFO\*\*\*

| UNLESS OTHERWISE SPECIFIED:                                                                                                                                                       |                                     | COMMENTS:      |           |                    | MA Amel                       | . B.A a.L  | _        |      |
|-----------------------------------------------------------------------------------------------------------------------------------------------------------------------------------|-------------------------------------|----------------|-----------|--------------------|-------------------------------|------------|----------|------|
| DIMENSIONS ARE IN                                                                                                                                                                 | DUAL DIMENSIONS ARE IN MILLIMETERS. |                |           | <b>MAndyMark</b> 。 |                               |            |          |      |
| TOLERANCES: FRACTIONAL ANGULAR: MACH ANGULAR: BEND ONE PLACE DECIMAL TWO PLACE DECIMAL THREE PLACE DECIMAL FOUR PLACE DECIMAL FOUR PLACE DECIMAL 50.005 FOUR PLACE DECIMAL 50.005 |                                     | BREAK ALL SHAF | RP EDGES. |                    | LR21 - TOWER GOATOP/SIDES NET |            |          |      |
| MATERIAL BUG SCREEN                                                                                                                                                               |                                     |                | NAME      | DATE               | SIZE                          | DWG. NO.   |          | REV  |
| 500 30                                                                                                                                                                            | BOG SCREEN                          |                | NL        | 8/20/20            |                               |            | $\Omega$ | 1    |
| FINISH                                                                                                                                                                            | DEBURRED DEBURRED                   |                |           |                    | A                             | am-4       | -239     |      |
| DEBOIL                                                                                                                                                                            |                                     |                |           |                    |                               | 0          |          |      |
| DO NOT SCALE DRAWING                                                                                                                                                              |                                     | Q.A.           |           |                    | \$0                           | CALE: 1:12 | SHEET 3  | OF 3 |
| 3 2                                                                                                                                                                               |                                     |                |           |                    | 1                             |            |          |      |