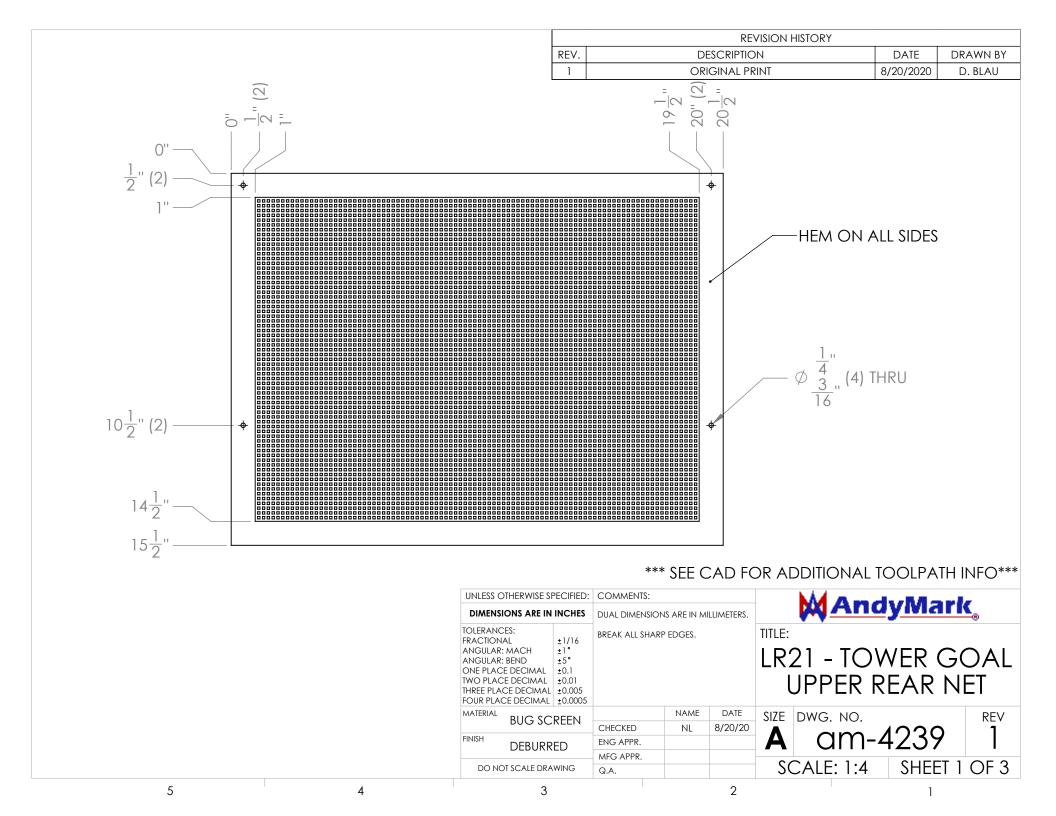

|      | REVISION HISTORY |           |          |  |  |  |  |  |
|------|------------------|-----------|----------|--|--|--|--|--|
| REV. | DESCRIPTION      | DATE      | DRAWN BY |  |  |  |  |  |
| 1    | ORIGINAL PRINT   | 8/20/2020 | D. BLAU  |  |  |  |  |  |

## \*\*\* SEE CAD FOR ADDITIONAL TOOLPATH INFO\*\*\*

| UNLESS OTHERWISE SPECIFIED:                                                                                                                        |                                                           | COMMENTS:                                                         |      | M Ameliana |               | d B.A    | l.               |      |
|----------------------------------------------------------------------------------------------------------------------------------------------------|-----------------------------------------------------------|-------------------------------------------------------------------|------|------------|---------------|----------|------------------|------|
| DIMENSIONS ARE IN                                                                                                                                  | DUAL DIMENSIO                                             | ENTS:  MENSIONS ARE IN MILLIMETERS.  MENSIONS ARE IN MILLIMETERS. |      |            | <u> </u>      |          |                  |      |
| TOLERANCES:<br>FRACTIONAL<br>ANGULAR: MACH<br>ANGULAR: BEND<br>ONE PLACE DECIMAL<br>TWO PLACE DECIMAL<br>THREE PLACE DECIMAL<br>FOUR PLACE DECIMAL | ±1/16<br>±1°<br>±5°<br>±0.1<br>±0.01<br>±0.005<br>±0.0005 | BREAK ALL SHARP EDGES.                                            |      |            |               |          | WER GO<br>REAR N |      |
| MATERIAL                                                                                                                                           | BUG SCREEN                                                |                                                                   | NAME | DATE       | SIZE          | DWG. NO. |                  | RFV  |
| BUG SCKE                                                                                                                                           |                                                           | CHECKED                                                           | NL   | 8/20/20    | <b>A</b>      | am       | 4239             | 1    |
| FINISH                                                                                                                                             | H DEBURRED                                                |                                                                   |      |            | A             | an-      | 4207             |      |
| BEBOKKEB                                                                                                                                           |                                                           | MFG APPR.                                                         |      |            |               |          | 011=== 0         |      |
| DO NOT SCALE DRAWING                                                                                                                               |                                                           | Q.A.                                                              |      |            | SCALE: 1:4 SI |          | SHEET 2          | OF 3 |
| 3                                                                                                                                                  |                                                           |                                                                   |      | 2          |               |          | 1                |      |