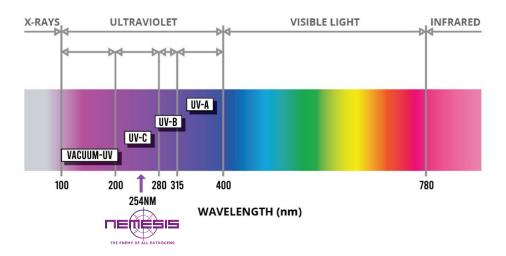

### **UV-C DISINFECTION INFORMATION**

- UV-C has been a proven disinfectant for over 100 years, and has been used extensively for the past 40 years in various applications
- UV-C light has the ability to inactivate pathogens (both viruses and bacteria) by impacting the cellular RNA and DNA, damaging nucleic acids, and preventing microorganisms from infecting and reproducing.
- UV-C light is invisible to the human eye, though our 254nm lamps contain a fluorescent phosphorous additive that illuminates visible light to ensure you know that the lamp is functional
- 254nm UV-C has been proven to be the optimal wavelength to inactive pathogens
- Disinfection effectiveness is determined by exposure time and exposure dosage
- UV-C has been proven to be an extremely effective air and surface disinfectant
- UV-C disinfects and inactivates bacteria and viruses fast
- UV-C light can potentially pose a safety/health hazard to the skin and eyes. The Nemesis™ Hydra™ series is built with safeguards to ensure the room is unoccupied while direct UV-C lamps are on