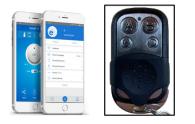

### **RF AND APP CONTROL**

- Available with RF and Wi-Fi capabilities for ease of use.
- Scheduling and other timing options are available in the app.
- RF keyfob allows for quick on/off function of the fixture.