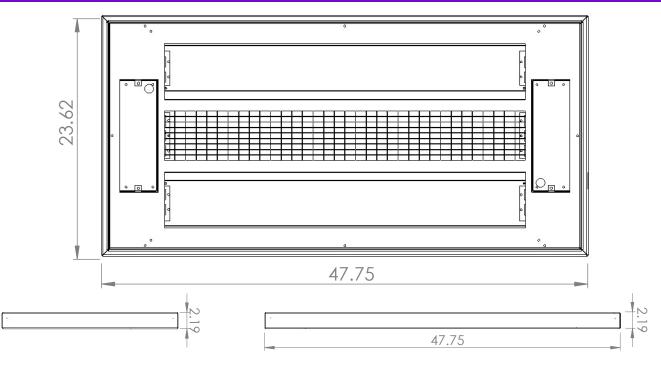

and DNA, damaging nucleic acids, and preventing microorganisms from infecting and reproducing.
- UV-C light is invisible to the human eye, though our 254nm lamps contain a fluorescent phosphorous additive that illuminates visible light to ensure you know that the lamp is functional
- 254nm UV-C has been proven to be the optimal wavelength to inactive pathogens
- Disinfection effectiveness is determined by exposure time and exposure dosage
- UV-C has been proven to be an extremely effective air and surface disinfectant
- UV-C disinfects and inactivates bacteria and viruses fast
- UV-C light can potentially pose a safety/health hazard to the skin and eyes. The Nemesis™ Hydra™ series is built with safeguards to ensure the room is unoccupied while direct UV-C lamps are on





### DIMENSIONS



### **RF AND APP CONTROL**



- Available with RF and Wi-Fi capabilities for ease of use.
- Scheduling and other timing options are available in the app.
- RF keyfob allows for quick on/off function of the fixture.