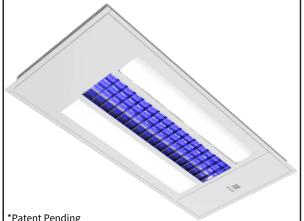

DESCRIPTION

ELECTRICAL SYSTEM

LISTINGS

in the USA. FINISH

MOUNTING 2X2 or 2X4 options.

WARRANTY

custom color options available.

UV-C surface disinfection and ambient LED lighting in one fixture, the Hydra™ Direct is the ideal disinfection solution for any space. Customizable to fit the needs of any application, the Hydra™ Direct has versatile user

## HYDRA<sup>™</sup> DIRECT

Surface UV-C Disinfection

EPA Facility #99690-TX-1 EPA Region: 06