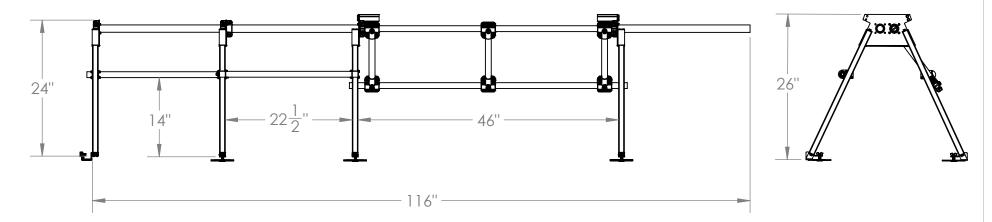

| *** SEE CAD FC | OR ADDITIONAL TOOLPATH INFO*** |
|----------------|--------------------------------|
|                |                                |

| UNLESS OTHERWISE SPECIFIED:                                                                                                                                                                     |  | COMMENTS:                           |      |                           |           | M Amely Blowle                 |  |
|-------------------------------------------------------------------------------------------------------------------------------------------------------------------------------------------------|--|-------------------------------------|------|---------------------------|-----------|--------------------------------|--|
| DIMENSIONS ARE IN INCHES                                                                                                                                                                        |  | DUAL DIMENSIONS ARE IN MILLIMETERS. |      |                           | MAndyMark |                                |  |
| TOLERANCES: ± 1/16   FRACTIONAL ± 1'*   ANGULAR: MACH ± 1*   ANGULAR: BEND ± 5*   ONE PLACE DECIMAL ± 0.1   TWO PLACE DECIMAL ± 0.01   THREE PLACE DECIMAL ± 0.005   FOUR PLACE DECIMAL ± 0.005 |  | BREAK ALL SHARP EDGES.              |      | PARTIAL TRUSS<br>ASSEMBLY |           |                                |  |
| MATERIAL VARIOUS                                                                                                                                                                                |  |                                     | NAME | DATE                      | SIZE      | DWG, NO, REV                   |  |
|                                                                                                                                                                                                 |  | CHECKED                             | NM   | 8/30/23                   |           | $\Gamma_{100}$ is sufficient 1 |  |
|                                                                                                                                                                                                 |  | ENG APPR.                           |      |                           | A         | am-5102_partial                |  |
|                                                                                                                                                                                                 |  | MFG APPR.                           |      |                           |           |                                |  |
| DO NOT SCALE DRAWING                                                                                                                                                                            |  | Q.A.                                |      |                           | SC        | CALE: 1:17 SHEET 1 OF 1        |  |
| 3                                                                                                                                                                                               |  |                                     | 2    |                           | 1         |                                |  |