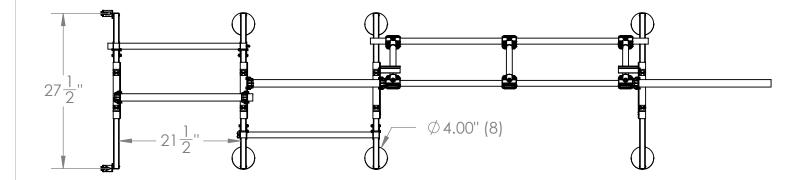

| *** SEE CAD FC | OR ADDITIONAL TOOLPATH INFO*** |
|----------------|--------------------------------|
|                |                                |

| UNLESS OTHERWISE SPECIFIED:                                                                                                                                                                     |  | COMMENTS:                           |      |                           |           | M Amely Blowle                 |  |
|-------------------------------------------------------------------------------------------------------------------------------------------------------------------------------------------------|--|-------------------------------------|------|---------------------------|-----------|--------------------------------|--|
| DIMENSIONS ARE IN INCHES                                                                                                                                                                        |  | DUAL DIMENSIONS ARE IN MILLIMETERS. |      |                           | MAndyMark |                                |  |
| TOLERANCES: ± 1/16   FRACTIONAL ± 1'*   ANGULAR: MACH ± 1*   ANGULAR: BEND ± 5*   ONE PLACE DECIMAL ± 0.1   TWO PLACE DECIMAL ± 0.01   THREE PLACE DECIMAL ± 0.005   FOUR PLACE DECIMAL ± 0.005 |  | BREAK ALL SHARP EDGES.              |      | PARTIAL TRUSS<br>ASSEMBLY |           |                                |  |
| MATERIAL VARIOUS                                                                                                                                                                                |  |                                     | NAME | DATE                      | SIZE      | DWG, NO, REV                   |  |
|                                                                                                                                                                                                 |  | CHECKED                             | NM   | 8/30/23                   |           | $\Gamma_{100}$ is sufficient 1 |  |
|                                                                                                                                                                                                 |  | ENG APPR.                           |      |                           | A         | am-5102_partial                |  |
|                                                                                                                                                                                                 |  | MFG APPR.                           |      |                           |           |                                |  |
| DO NOT SCALE DRAWING                                                                                                                                                                            |  | Q.A.                                |      |                           | SC        | CALE: 1:17 SHEET 1 OF 1        |  |
| 3                                                                                                                                                                                               |  |                                     | 2    |                           | 1         |                                |  |