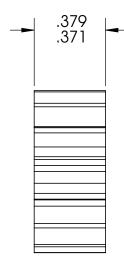

|                                                                                                                                                                                                                   |             |         | UNLESS OTHERWISE SPECIFIED:               |           | NAME | DATE   |         | AndyMark      |           |          |  |
|-------------------------------------------------------------------------------------------------------------------------------------------------------------------------------------------------------------------|-------------|---------|-------------------------------------------|-----------|------|--------|---------|---------------|-----------|----------|--|
|                                                                                                                                                                                                                   |             |         | DIMENSIONS ARE IN INCHES                  | DRAWN     | AB   | 9/2014 |         |               |           |          |  |
|                                                                                                                                                                                                                   |             |         | TOLERANCES:<br>FRACTIONAL ± 0.01          | CHECKED   |      |        | TITLE:  |               |           |          |  |
| PROPRIETARY AND CONFIDENTIAL<br>THE INFORMATION CONTAINED IN THIS<br>DRAWING IS THE SOLE PROPERTY OF<br>«INSERT COMPANY NAME HERE». ANY<br>REPRODUCTION IN PART OR AS A WHOLE<br>WITHOUT THE WRITEN PERMISSION OF |             |         | ANGULAR: ± 0.1<br>TWO PLACE DECIMAL ±0.01 | ENG APPR. |      |        |         | 15t.20        | 15t, 20dp |          |  |
|                                                                                                                                                                                                                   |             |         | THREE PLACE DECIMAL ±0.005                | MFG APPR. |      |        |         |               | CIM Gear  |          |  |
|                                                                                                                                                                                                                   | -           |         | INTERPRET GEOMETRIC                       | Q.A.      |      |        |         |               |           |          |  |
|                                                                                                                                                                                                                   |             |         | TOLERANCING PER:                          | COMMENTS: |      |        |         |               |           |          |  |
|                                                                                                                                                                                                                   |             |         | MATERIAL<br>4140 Steel                    |           |      |        | SIZE DV |               |           |          |  |
|                                                                                                                                                                                                                   | NEXT ASSY   | USED ON | Debur, Zinc Plated                        |           |      |        | A       | am-0259       |           |          |  |
| <insert company="" here="" name=""> IS<br/>PROHIBITED.</insert>                                                                                                                                                   | APPLICATION |         | DO NOT SCALE DRAWING                      | ]         |      |        | SCALE:  | CALE: WEIGHT: |           | [ 1 OF 1 |  |
| 5                                                                                                                                                                                                                 | 4           |         | 3                                         |           |      | 2      |         | 1             |           |          |  |