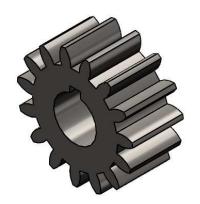

|                                                                                                                                                                                                                   |             |         | UNLESS OTHERWISE SPECIFIED:               |           | NAME | DATE   |         | AndyMark      |           |          |  |
|-------------------------------------------------------------------------------------------------------------------------------------------------------------------------------------------------------------------|-------------|---------|-------------------------------------------|-----------|------|--------|---------|---------------|-----------|----------|--|
|                                                                                                                                                                                                                   |             |         | DIMENSIONS ARE IN INCHES                  | DRAWN     | AB   | 9/2014 |         |               |           |          |  |
|                                                                                                                                                                                                                   |             |         | TOLERANCES:<br>FRACTIONAL ± 0.01          | CHECKED   |      |        | TITLE:  |               |           |          |  |
| PROPRIETARY AND CONFIDENTIAL<br>THE INFORMATION CONTAINED IN THIS<br>DRAWING IS THE SOLE PROPERTY OF<br>«INSERT COMPANY NAME HERE». ANY<br>REPRODUCTION IN PART OR AS A WHOLE<br>WITHOUT THE WRITEN PERMISSION OF |             |         | ANGULAR: ± 0.1<br>TWO PLACE DECIMAL ±0.01 | ENG APPR. |      |        |         | 15t.20        | 15t, 20dp |          |  |
|                                                                                                                                                                                                                   |             |         | THREE PLACE DECIMAL ±0.005                | MFG APPR. |      |        |         |               | CIM Gear  |          |  |
|                                                                                                                                                                                                                   | -           |         | INTERPRET GEOMETRIC                       | Q.A.      |      |        |         |               |           |          |  |
|                                                                                                                                                                                                                   |             |         | TOLERANCING PER:                          | COMMENTS: |      |        |         |               |           |          |  |
|                                                                                                                                                                                                                   |             |         | MATERIAL<br>4140 Steel                    |           |      |        | SIZE DV |               |           |          |  |
|                                                                                                                                                                                                                   | NEXT ASSY   | USED ON | Debur, Zinc Plated                        |           |      |        | A       | am-0259       |           |          |  |
| <insert company="" here="" name=""> IS<br/>PROHIBITED.</insert>                                                                                                                                                   | APPLICATION |         | DO NOT SCALE DRAWING                      | ]         |      |        | SCALE:  | CALE: WEIGHT: |           | [ 1 OF 1 |  |
| 5                                                                                                                                                                                                                 | 4           |         | 3                                         |           |      | 2      |         | 1             |           |          |  |