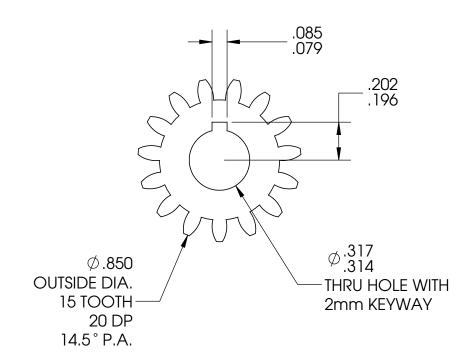

|                                                                                                                                                                                                                   |             |         | UNLESS OTHERWISE SPECIFIED:               |           | NAME | DATE   |         | AndyMark      |           |          |  |
|-------------------------------------------------------------------------------------------------------------------------------------------------------------------------------------------------------------------|-------------|---------|-------------------------------------------|-----------|------|--------|---------|---------------|-----------|----------|--|
|                                                                                                                                                                                                                   |             |         | DIMENSIONS ARE IN INCHES                  | DRAWN     | AB   | 9/2014 |         |               |           |          |  |
|                                                                                                                                                                                                                   |             |         | TOLERANCES:<br>FRACTIONAL ± 0.01          | CHECKED   |      |        | TITLE:  |               |           |          |  |
| PROPRIETARY AND CONFIDENTIAL<br>THE INFORMATION CONTAINED IN THIS<br>DRAWING IS THE SOLE PROPERTY OF<br>«INSERT COMPANY NAME HERE». ANY<br>REPRODUCTION IN PART OR AS A WHOLE<br>WITHOUT THE WRITEN PERMISSION OF |             |         | ANGULAR: ± 0.1<br>TWO PLACE DECIMAL ±0.01 | ENG APPR. |      |        |         | 15t.20        | 15t, 20dp |          |  |
|                                                                                                                                                                                                                   |             |         | THREE PLACE DECIMAL ±0.005                | MFG APPR. |      |        |         |               | CIM Gear  |          |  |
|                                                                                                                                                                                                                   | -           |         | INTERPRET GEOMETRIC                       | Q.A.      |      |        |         |               |           |          |  |
|                                                                                                                                                                                                                   |             |         | TOLERANCING PER:                          | COMMENTS: |      |        |         |               |           |          |  |
|                                                                                                                                                                                                                   |             |         | MATERIAL<br>4140 Steel                    |           |      |        | SIZE DV |               |           |          |  |
|                                                                                                                                                                                                                   | NEXT ASSY   | USED ON | Debur, Zinc Plated                        |           |      |        | A       | am-0259       |           |          |  |
| <insert company="" here="" name=""> IS<br/>PROHIBITED.</insert>                                                                                                                                                   | APPLICATION |         | DO NOT SCALE DRAWING                      | ]         |      |        | SCALE:  | CALE: WEIGHT: |           | [ 1 OF 1 |  |
| 5                                                                                                                                                                                                                 | 4           |         | 3                                         |           |      | 2      |         | 1             |           |          |  |